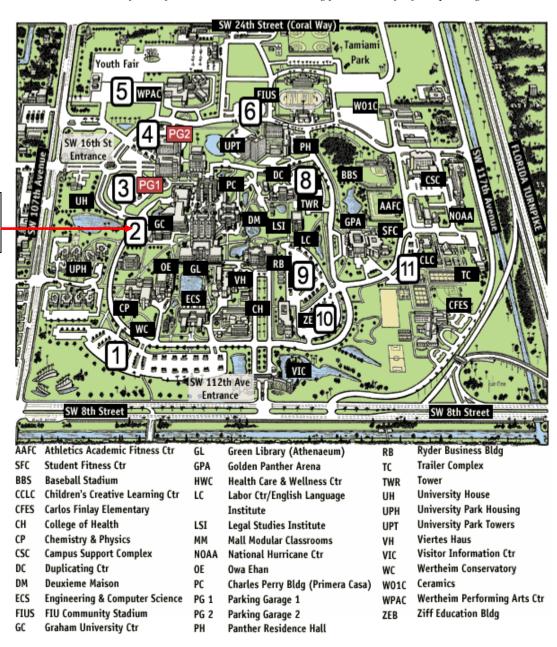

## **PARKING INFORMATION:**

The GRAHAM CENTER VISITOR PARKING – LOT 2(A) has been reserved for this event on Friday and Saturday, March 30-31, 2007

Please notice that as you enter the university on SW 16<sup>th</sup> Street, main entrance, you will see a circle where there is a red sculpture. Drive up to the circle, bear right and take the first road to your right to parking Lot 2 (A), Graham Center Visitor Parking. Please be advised that parking is free of charge.

- Graham Center Ballroom is located just on your left when you exit the parking.
- GC 243 is located in the 2nd floor of the Graham Center Building just to the left of the parking.

Parking Lot 2
Graham Center Visitor
Parking