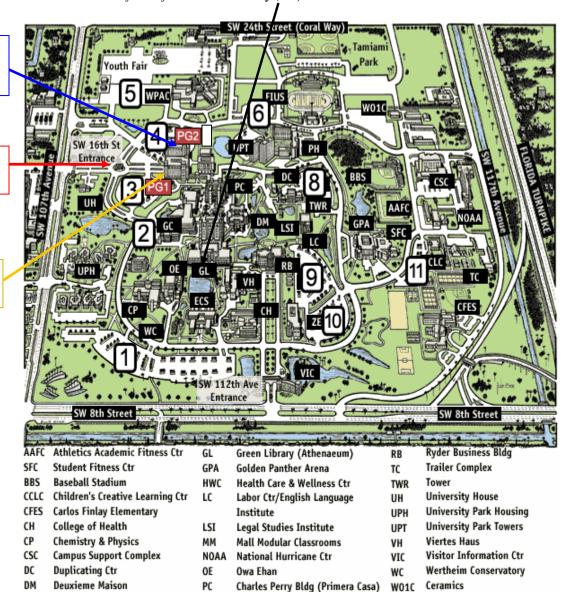

Modesto A. Maidique Campus 11200 SW 8<sup>th</sup> Street Miami, FL 33199

http://www.fiu.edu/docs/campus\_maps-up.htm

Wertheim Performing Arts Ctr

Ziff Education Bldg

WPAC

ZEB

#### **BLUE PARKING GARAGE INFORMATION:**

Please notice that as you enter the university on SW 16<sup>th</sup> Street, main entrance, you will see a circle where there is a red sculpture. Drive up to the circle, continue straight. Two parking will appear. On your right the Gold parking Garage and on your left the Blue Parking Garage (PG2). Please park at any Faculty/Staff parking space in the Blue Parking Garage.

GL 220 is located on the 2<sup>nd</sup> floor of the Green Library (GL)

Blue Parking Garage

FIU Main Entrance

Gold Parking Garage

ECS

**Engineering & Computer Science** 

FIU Community Stadium

Graham University Ctr

PG 1

PG 2

PH

Parking Garage 1

Parking Garage 2

Panther Residence Hall

### **Parking Information: Blue Parking Garage**

Please notice that as you enter the University on SW 16th street, main entrance, you will see a circle where there is a **red sculpture**. Drive up the circle, continue straight until the end of the street. Two parking will appear: on you right, the Gold Parking Garage, and on your left, the Blue Parking Garage. Park at the Blue Parking Garage at any visitor parking space (metered parking)

#### Directions from Parking Blue Parking Garage to Green Library-GL 220

As you exit the Blue Parking Garage, turn right, keep going straight until you reach the Graham Center Building (the building with the clock and the flag poles). You will see a clock at the entrance of the building. Enter the building and go straight; you will pass FIU bookstore, the Toshiba Center until you reach the center of the building where there is a food court. Continue straight until the end of the building. Exit the building and turn left where you will find the Green Library (this is the tallest building on campus, right behind the Graham Center Building). Walk over to the Green Library to room GL 220.

When you enter the Green Library, you will pass Starbuck and take the escalator to the  $2^{nd}$  floor where you will find conference room GL 220.