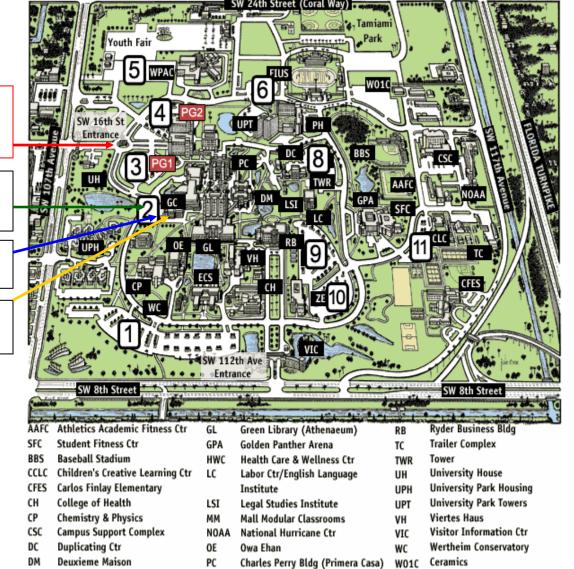

## PARKING INFORMATION: The GRAHAM CENTER VISITOR PARKING

**Engineering & Computer Science** 

FIUS FIU Community Stadium

Graham University Ctr

PG 1

PG 2

PH

Parking Garage 1

Parking Garage 2

Panther Residence Hall

ECS

GC

Please notice that as you enter the university on SW 16<sup>th</sup> Street, main entrance, you will see a circle where there is a red sculpture. Drive up to the circle, bear right and take the first road to your right to Graham Center Visitor Parking.

When you exit the parking, first, you will pass the Graham Center Ballroom, continue straight toward the Green Library (the tallest building). Turn left at the corner of Einstein Bros Bagels, and enter the Graham Center. Then, you will pass the cafeteria and courtroom. Make a right and take the stairs to the  $2^{nd}$  floor. GC 243 is located on the  $2^{nd}$  floor of the Graham Center Building.

FIU Main Entrance on SW 16 St. and 107 Avenue

Graham Center Visitor Parking Number 2

Graham Center Building

Graham Center GC 243

Wertheim Performing Arts Ctr

Ziff Education Bldg

WPAC

ZEB