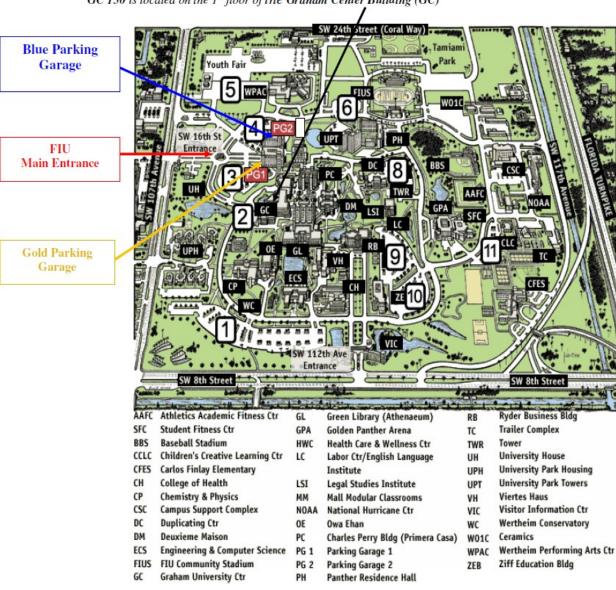

#### BLUE PARKING GARAGE INFORMATION:

Please notice that as you enter the university on SW 16th Street, main entrance, you will see a circle where there is a red sculpture. Drive up to the circle, continue straight. Two parking will appear. On your right the Gold parking Garage and on your left the Blue Parking Garage (PG2). Please park at any parking "Faculty/Staff" in the Blue Parking Garage.

GC 150 is located on the 1st floor of the Graham Center Building (GC)

### Parking Information: Blue Parking Garage

Please notice that as you enter the University on SW 16th street, main entrance, you will see a circle where there is a **red sculpture**. Drive up the circle, continue straight until the end of the street. Two parking will appear: on you right, the Gold Parking Garage, and on your left, the Blue Parking Garage. Park at the Blue Parking Garage at any "Faculty/Staff" parking space.

#### Directions from Blue Parking Garage to Graham Center-GC 150

As you exit the Blue Parking Garage, turn right, keep going straight until you reach the Graham Center Building (the building with the clock and the flag poles). You will see a clock at the entrance of the building. Enter the building and go straight; you will pass FIU bookstore, the Toshiba Center until you reach the center of the building where there is a food court. Auditorium GC 150 is just on your right.