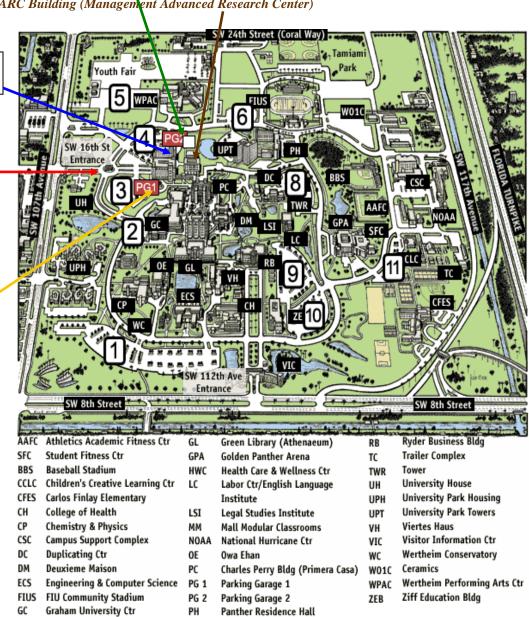

**Blue Parking** 

Garage

**Entrance and Red Sculpture** 

Gold Parking Garage Modesto A. Maidique Campus 11200 SW 8<sup>th</sup> Street Miami, FL 33199

\_\_\_\_\_\_

## **BLUE PARKING GARAGE INFORMATION:**

Please notice that as you enter the university on SW 16<sup>th</sup> Street, main entrance, you will see a circle where there is a red sculpture. Drive up to the circle, continue straight. You will see two parking garage: on your right the Gold parking Garage and on your left the Blue Parking Garage (PG2). You need to park at any meter in the Blue Parking Garage.

The Patricia and Philipp Frost Art Museum is located just in front of the Blue Parking Garage and next to the MARC Building (Management Advanced Research Center)