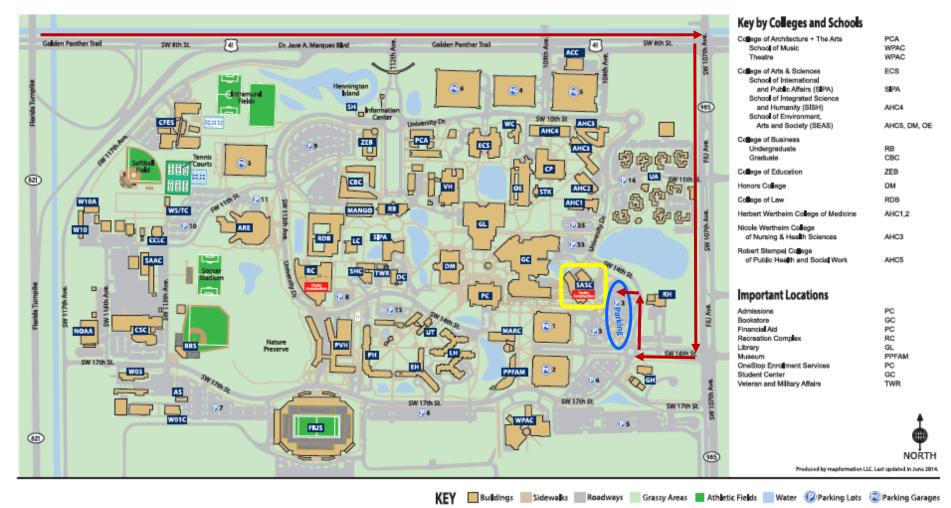

## Key by Buildings

| ACC  | Ambulatory Care Center               | DM    | Deuxieme Maison                   |
|------|--------------------------------------|-------|-----------------------------------|
| AHC1 | Academic Health Center 1             | EC8   | Engineering & Computer Science    |
| AHC2 | Academic Health Center 2             | EH    | Everglades Ha                     |
| AHC3 | Academic Health Center 3             | FIUS  | FIU Stadium                       |
| AHC4 | Academic Health Center 4             | GC    | Ernest R. Graham Center           |
| AHC5 | Academic Health Center 5             | GH    | Greek Housing                     |
| ARE  | FIU Arena                            | GL    | Steven and Dorothea Green Library |
| AS   | Artist Studio                        | LC    | Labor Center                      |
| BBS  | Baseba Stadium                       | LH    | Lakeview Ha                       |
| CBC  | College of Business Complex          | MANGO | Management and New Growth         |
| CCLC | Chilldren's Creative Learning Center |       | Opportunities Building            |
| CFES | Carlos Finlay Elementary School      | MARC  | Management and Advanced           |
| CP   | Chemistry & Physics                  |       | Research Center                   |
| CSC  | Campus Support Complex               | NOAA. | National Hurricane Center         |
| DC   | Duplicating Center                   | OE.   | Owa Ehan                          |
|      |                                      |       |                                   |

| ec.            | Charles Perry Bldg. (Primera Casa)   | 8        |
|----------------|--------------------------------------|----------|
| PCA.           | Paul L. Ceiss School of Architecture | 8        |
| PG1            | Gold Parking Garage                  | 2        |
| G2             | Blue Parking Garage                  | 20 00 00 |
| 2G3            | Panther Parking Garage               | ş        |
| 2G4            | Red Parking Garage                   |          |
| 2G5            | Parking Garage 5                     | \$       |
| AG8            | Parking Garage 6                     | 1        |
| <sup>2</sup> H | Panther Hall                         | ι        |
| ·VΗ            | Parkview Hall                        |          |
| PFAM           | Patricia & Phillip Frost Art Museum  | ١        |
| RB.            | Ryder Business Building              | ٧        |
| SOB .          | Rafee Diaz-Balart Hat                | 7        |
| RC:            | Recreation Complex                   | ٧        |
|                |                                      |          |

Ronald W. Reagan Presidential

RH

House

| SAAC | Student Athletic Academic Cente |
|------|---------------------------------|
| SASC | Student Academic Support Cent   |
| SH   | Solar House                     |
| SHC  | Student Health Center           |
| SIPA | School of International and     |
|      | Public Affairs                  |
| STK  | Stocker Astroscience Center     |
| TWR  | Tower/Veteran and Mitary Affair |
| UA   | University Apartments           |
| UT   | University Towers               |
| VH   | Viertes House                   |
| W01C | Ceramios                        |
| W03  | Key Control                     |
| W10  | Graduate Studios - Visual Arts  |
| W10A | ROTC - Reserve Officer          |
|      | Training Corps                  |

Wertheim Conservatory WPAC Herbert and Nicole Wertheim Performing Arts Center WS/TC Women's Softball/Tennis Center Sanford L. Zlff Family Education Building