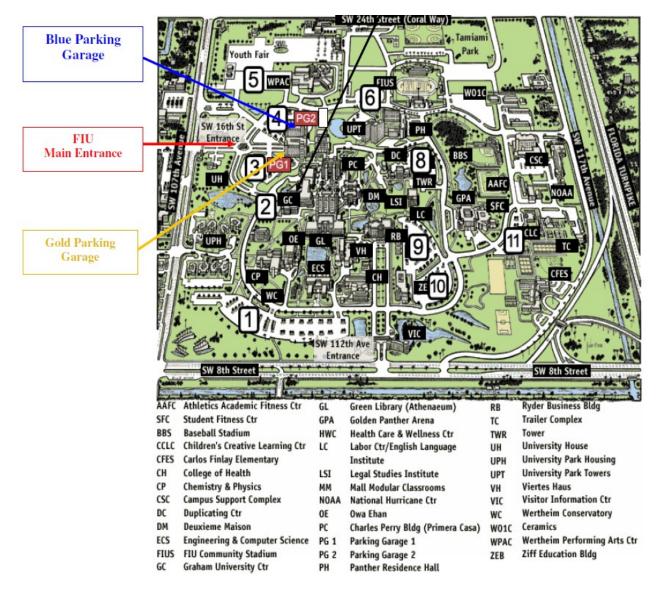

# BLUE PARKING GARAGE INFORMATION:

Please notice that as you enter the university on SW 16<sup>th</sup> Street, main entrance, you will see a circle where there is a red sculpture. Drive up to the circle, continue straight. Two parking will appear. On your right the Gold parking Garage and on your left the Blue Parking Garage (PG2).Please park at any parking "Faculty/Staff" in the Blue Parking Garage.

## Parking Information: Blue Parking Garage

Please notice that as you enter the University on SW 16th street, main entrance, you will see a circle where there is a **red sculpture**. Drive up the circle, continue straight until the end of the street. Two parking will appear: on you right, the Gold Parking Garage. and on your left, the Blue Parking Garage. Park at the Blue Parking Garage at any "Faculty/Staff" parking space.

## Directions from Blue Parking Garage to Graham Center- GC 243

As you exit the Blue Parking Garage, turn right, keep going straight until you reach the Graham Center Building (the building with the clock and the flag poles). You will see a clock at the entrance of the building. Enter the building and go straight; you will pass FIU bookstore, the Toshiba Center until you reach the center of the building where there is a food court. Take the stairs to the 2nd floor. GC 243 is just on your left.