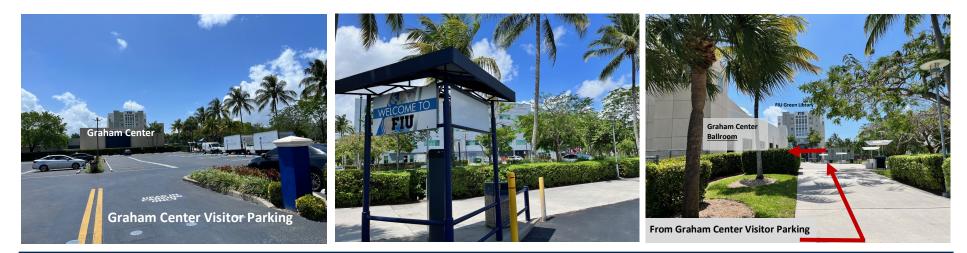

# Parking Information: Graham Center Visitor Parking

Graham Center Visitor Parking (P33) is located next to the Ernest R. Graham University Center Ballroom

## **DIRECTIONS TO FIU**

- Take the I-836 WEST
- Follow I-836 to the Florida Turnpike
- Take the Florida Turnpike South
- Take Florida Turnpike South to Exit 25/US-41East/SW 8th Street (a sign identifies FIU).
- Follow SW 8th Street until SW 109 Avenue
- Enter the University at SW 8th Street and <u>SW 109 Avenue</u> you will see on your right the Red Parking Garage, and on your left the PG5-Market Station
- Drive to the end of the street and make a left turn at the traffic light (on Campus Drive SW 10 St)
- Drive to the Roundabout and keep right You will pass the Academic Health Center 5 (AHC5) building, the Academic Health Center 3 (AHC3), the Academic Health Center 2 (AHC2), and the Academic Health Center 1 (AHC2 & AHC1: Herbert Wertheim College of Medicine
- Drive straight until you see the Graham Center Visitor Parking (P33) on your right. You can't miss it since the building is clearly marked Graham Center. (On your left you will see some construction.)
- A parking attendant will be at the entrance of the parking and will direct you to the assigned parking space

Remember that FIU has already secured your parking space and you won't have to pay anything.

- Walk towards the building and you will see the <u>entrance</u> to the Graham Center Ballroom on your left
  - Also check out campus map: <u>https://campusmaps.fiu.edu/index.html#/campus/MMC</u>

Directions from Graham Center Visitor Parking to the Ernest R. Graham Center University West Ballroom

• As you exit the Graham Center Visitor Parking, walk towards the building and you will see the entrance to the Ernest R. Graham Center University Ballroom on your left.