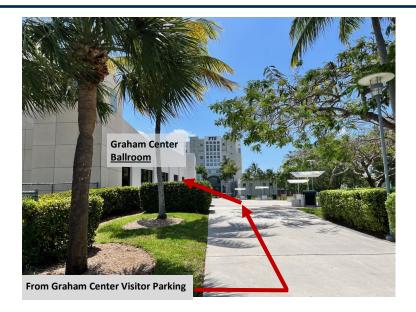

Directions from Graham Center Visitor Parking to the Ernest R. Graham Center University West Ballroom

• As you exit the Graham Center Visitor Parking, walk towards the building and you will see the entrance to the Ernest R. Graham Center University Ballroom on your left.