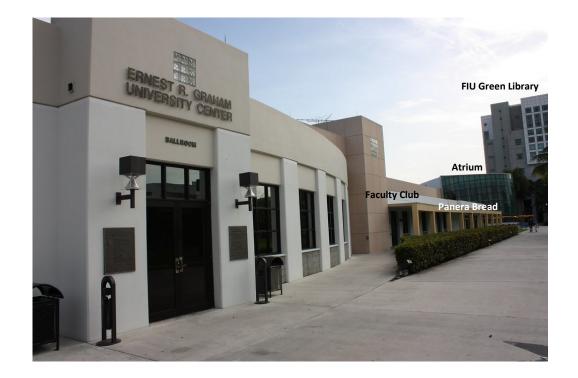

W03

W06

- Steven and Dorothea Green Library
- LVN/LVS Lakeview Halls MANGO Management and New Growth

| Address:  | Florida International University |
|-----------|----------------------------------|
|           | Modesto A. Maidique Campus       |
|           | 11200 SW 8th Street              |
|           | Miami, FL 33199                  |
| Building: | Ernest R. Graham Center (GC)     |

Room: <u>West</u> Ballroom (1st floor)

Directions from Graham Center Visitor Parking to the Ernest R. Graham Center University West Ballroom

• As you exit the Graham Center Visitor Parking, walk towards the building and you will see the entrance to the Ernest R. Graham Center University Ballroom on your left.

In front of you, you will see the FIU Green Library, and on your right the Herbert Wertheim College of Medicine.