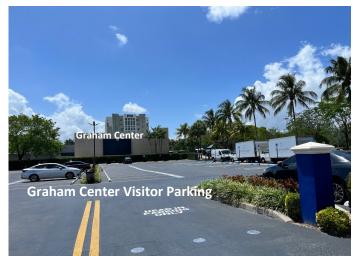

# Parking Information: Graham Center Visitor Parking

Graham Center Visitor Parking (P33) is located next to the Ernest R. Graham University Center Ballroom