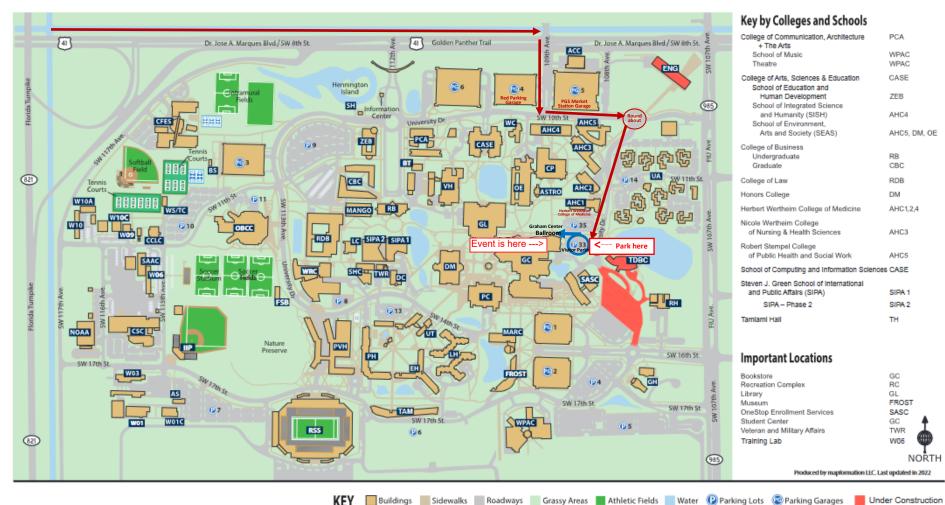

### Key by Colleges and Schools

| College of Communication, Architecture<br>+ The Arts<br>School of Music<br>Theatre | PCA<br>WPAC<br>WPAC  |
|------------------------------------------------------------------------------------|----------------------|
| College of Arts, Sciences & Education<br>School of Education and                   | CASE                 |
| Human Development<br>School of Integrated Science                                  | ZEB                  |
| and Humanity (SISH)<br>School of Environment,<br>Arts and Society (SEAS)           | AHC4<br>AHC5, DM, OE |
| College of Business                                                                |                      |
| Undergraduate<br>Graduate                                                          | RB<br>CBC            |
| College of Law                                                                     | RDB                  |
| Honors College                                                                     | DM                   |
| Herbert Wertheim College of Medicine                                               | AHC1,2,4             |
| Nicole Wertheim College<br>of Nursing & Health Sciences                            | AHC3                 |
| Robert Stempel College<br>of Public Health and Social Work                         | AHC5                 |
| School of Computing and Information Science                                        | 6 CASE               |
| Steven J. Green School of International<br>and Public Affairs (SIPA)               | SIPA 1               |
| SIPA – Phase 2                                                                     | SIPA 1               |
|                                                                                    |                      |
| Tamlami Hall                                                                       | TH                   |
|                                                                                    |                      |

#### Important Locations

| Bookstore<br>Recreation Complex<br>Library<br>Museum<br>OneStop Enrollment Services<br>Student Center<br>Veteran and Military Affairs<br>Training Lab | GC<br>GL<br>FROST<br>SASC<br>GC<br>TWR<br>WD5 |
|-------------------------------------------------------------------------------------------------------------------------------------------------------|-----------------------------------------------|
| -                                                                                                                                                     | NORTH                                         |

### Key by Buildings

- Ambulatory Care Center ACC AHC1 Academic Health Center 1 AHC2 Academic Health Center 2
- AHC3 Academic Health Center 3
- AHC4 Academic Health Center 4 Academic Health Center 5 AHC5
- AS Digital Art Studio
- ASTRO Stocker Astroscience Center IIP
- Infinity Insurance Park BS Blke Shop
- BT Building Ten
- CASE Computing, Arts, Sciences and Education
- CBC College of Business Complex CCLC Children's Creative Learning Center
- CFES Carlos Finlay Elementary School
  - MARC Management and Advanced Research Center

CP

CSC DC

DM

ENG

EH

FCS

FSB

GC GH

GL

LC

FROST

Chemistry & Physics NOAA National Hurricane Center Campus Support Complex OBCC Duplicating Center OE Deuxleme Malson PC Engineering Phase I PCA PG1 Everglades Hall FIU Community Stadium PG2 Patricia & Phillip Frost Art Museum PG3 Field Support building PG4 Ernest R. Graham Center PG5 Greek Housing PG6 PH Labor Center **PVH** RB RDB Opportunities Building RH

Owa Ehan Charles E. Perry Bidg. (Primera Casa) Paul L. Cejas School of Architecture Gold Parking Garage Blue Parking Garage Panther Parking Garage Red Parking Garage PG5 Market Station Parking Garage 6 Panther Hall Parkvlew Hall Ryder Business Building Rafael Diaz-Balart Hall P33

Ronald W. Reagan Presidential House **Graham Center Visitor Parking** 

Ocean Bank Convocation Center

Riccardo Silva Stadium Student Athletic Academic Center Student Academic Success Center Solar House Student Health Center Steven J. Green School of International and Public Affairs

- Tamlami Hali
- Tower/Veteran and Military Affairs
- TDBC Trish & Dan Bell Chapel UA. University Apartments
- UT University Towers VH

RSS

SAAC

SASC

SH

SHC

SIPA

там

TWR

W01

- Viertes Haus WRC Wellness and Recreation Center
  - West 1 Sculpture + Art
  - Foundation
- W01C West 01C Ceramics

- West 3 Key Control
- West 6 West 9 - Painting
- W09 W10 West 10 - Drawing + MFA Studios
- W10A ROTC - Reserve Officer
- Training Corps W10C Traller
- Werthelm Conservatory WC
- WPAC Herbert and Nicole Wertheim Performing Arts Center
- WSTC Women's Softball/Tennis Center Sanford L. Zlff Family Education Building
- ZEB

W03

W06

- Steven and Dorothea Green Library
- LVN/LVS Lakeview Halls MANGO Management and New Growth

| Address:  | Florida International University |
|-----------|----------------------------------|
|           | Modesto A. Maidique Campus       |
|           | 11200 SW 8th Street              |
|           | Miami, FL 33199                  |
| Building: | Ernest R. Graham Center (GC)     |

## **DIRECTIONS TO FIU**

- Take the I-836 WEST
- Follow I-836 to the Florida Turnpike
- Take the Florida Turnpike South
- Take Florida Turnpike South to Exit 25/US-41East/SW 8th Street (a sign identifies FIU).
- Follow SW 8th Street until SW 109 Avenue
- Enter the University at SW 8th Street and <u>SW 109 Avenue</u> you will see on your right the Red Parking Garage, and on your left the PG5-Market Station
- Drive to the end of the street and make a left turn at the traffic light (on Campus Drive SW 10 St)
- Drive to the Roundabout and keep right You will pass the Academic Health Center 5 (AHC5) building, the Academic Health Center 3 (AHC3), the Academic Health Center 2 (AHC2), and the Academic Health Center 1 (AHC2 & AHC1: Herbert Wertheim College of Medicine
- Drive straight until you see the Graham Center Visitor Parking (P33) on your right. You can't miss it since the building is clearly marked Graham Center. (On your left you will see some construction.)
- A parking attendant will be at the entrance of the parking and will direct you to the assigned parking space