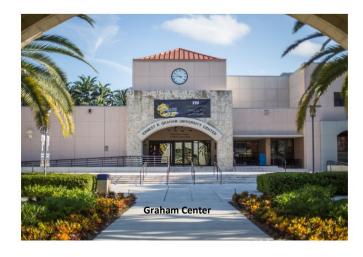

## **DIRECTIONS TO FIU**

- Take the I-836 WEST
- Follow I-836 to the Florida Turnpike
- Take the Florida Turnpike South
- Take Florida Turnpike South to Exit 25/US-41East/SW 8<sup>th</sup> Street (a sign identifies FIU).
- Follow SW 8<sup>th</sup> Street until SW 107<sup>th</sup> Avenue
- Turn right at SW 107<sup>th</sup> Avenue
- Continue until SW 16<sup>th</sup> Street
- Turn right at SW 16<sup>th</sup> Street, FIU main entrance
- As you are entering the University from 16<sup>th</sup> street and 107<sup>th</sup> Avenue, you will come to a round about (circle) with a large red sculpture.
- Once in the roundabout, continue straight until the end of the street (where there are the Frost Art Museum and MARC buildings)
- You will see two parking garages: on your right the Gold Parking Garage (PG1), and on your left the Blue Parking Garage (PG2)
- On your left, enter the Blue Parking Garage (PG2) and Park at any metered parking space.
- Also check out campus map: https://campusmaps.fiu.edu/index.html#/campus/MMC

# **Parking Information: Blue Parking Garage**

• Gold & Blue Parking Garages are located in front of the Marc Building and the Frost Art Museum (See pictures below)