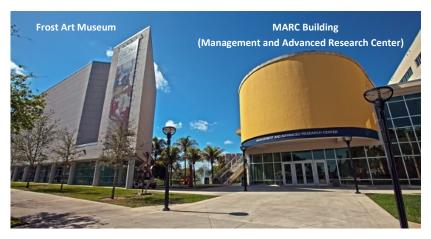

## **DIRECTIONS TO FIU**

- Take the I-836 WEST
- Follow I-836 to the Florida Turnpike
- Take the Florida Turnpike South
- Take Florida Turnpike South to Exit 25/US-41East/SW 8<sup>th</sup> Street (a sign identifies FIU).
- Follow SW 8<sup>th</sup> Street until SW 107<sup>th</sup> Avenue
- Turn right at SW 107<sup>th</sup> Avenue
- Continue until SW 16<sup>th</sup> Street
- Turn right at SW 16<sup>th</sup> Street, FIU main entrance
- As you are entering the University from 16<sup>th</sup> street and 107<sup>th</sup> Avenue, you will come to a round about (circle) with a large red sculpture.
- Once in the roundabout, continue straight until the end of the street (where there are the Frost Art Museum and MARC buildings)
- You will see two parking garages: on your right the Gold Parking Garage (PG1), and on your left the Blue Parking Garage (PG2)
- On your left, enter the Blue Parking Garage (PG2) and Park at any metered parking space.
- Also check out campus map: https://campusmaps.fiu.edu/index.html#/campus/MMC

# **Parking Information: Blue Parking Garage**

• Gold & Blue Parking Garages are located in front of the Marc Building and the Frost Art Museum (See pictures below)