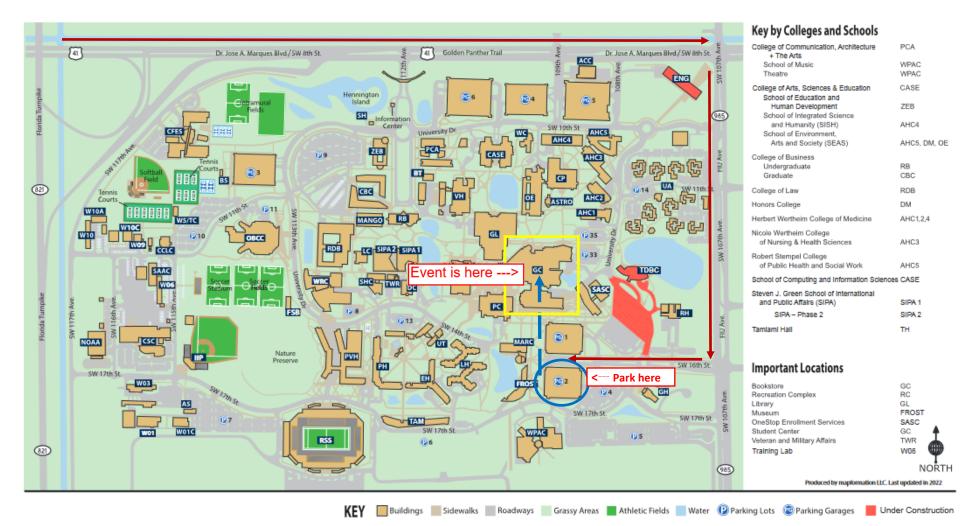

Address: Florida International University

Modesto A. Maidique Campus

11200 SW 8<sup>th</sup> Street Miami, FL 33199

Building: Ernest R. Graham Center (GC)

Room: **GC 243** (2<sup>nd</sup> floor)

## **Directions from Blue Parking Garage to Ernest R. Graham Center-GC 243**

- As you exit the Blue Parking Garage, turn right, keep going straight until
  you reach the Ernest R. Graham Center Building (the building with the
  clock and the flag poles). You will see a clock at the entrance of the
  building.
- Enter the building and go straight; you will pass FIU bookstore Barnes & Nobles, the Toshiba Center until you reach the center of the building where there is a food court, auditorium, atrium and cafeteria.
- Take the stairs to the 2<sup>nd</sup> floor. Room GC 243 is just on your left.