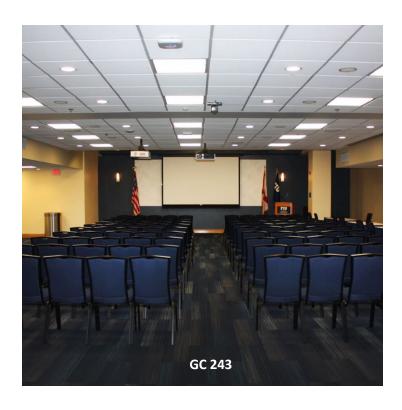

Address: Florida International University

Modesto A. Maidique Campus

11200 SW 8<sup>th</sup> Street Miami, FL 33199

Building: Ernest R. Graham Center (GC)

Room: **GC 243** (2<sup>nd</sup> floor)