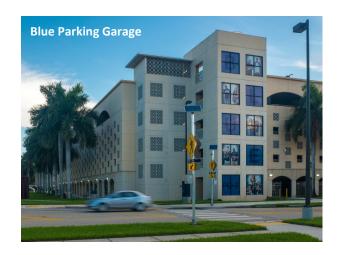

## **DIRECTIONS TO FIU**

- Take the I-836 WEST
- Follow I-836 to the Florida Turnpike
- Take the Florida Turnpike South
- Take Florida Turnpike South to Exit 25/US-41East/SW 8<sup>th</sup> Street (a sign identifies FIU).
- Follow SW 8<sup>th</sup> Street until SW 107<sup>th</sup> Avenue
- Turn right at SW 107<sup>th</sup> Avenue
- Continue until SW 16<sup>th</sup> Street
- Turn right at SW 16<sup>th</sup> Street, FIU main entrance
- As you are entering the University from 16<sup>th</sup> street and 107<sup>th</sup> Avenue, you will come to a round about (circle) with a large red sculpture.
- Once in the roundabout, continue straight until the end of the street (where there are the Frost Art Museum and MARC buildings)
- You will see two parking garages: on your right the Gold Parking Garage (PG1), and on your left the Blue Parking Garage (PG2)
- On your left, enter the Blue Parking Garage (PG2) and Park at any metered parking space.
- Also check out campus map: https://campusmaps.fiu.edu/index.html#/campus/MMC

# **Parking Information: Blue Parking Garage**

• Gold & Blue Parking Garages are located in front of the Marc Building and the Frost Art Museum (See pictures below)

## **Directions from Blue Parking Garage to Ernest R. Graham Center-GC 243**

- As you exit the Blue Parking Garage, turn right, keep going straight until
  you reach the Ernest R. Graham Center Building (the building with the
  clock and the flag poles). You will see a clock at the entrance of the
  building.
- Enter the building and go straight; you will pass FIU bookstore Barnes & Nobles, the Toshiba Center until you reach the center of the building where there is a food court, auditorium, atrium and cafeteria.
- Take the stairs to the 2<sup>nd</sup> floor. Room GC 243 is just on your left.