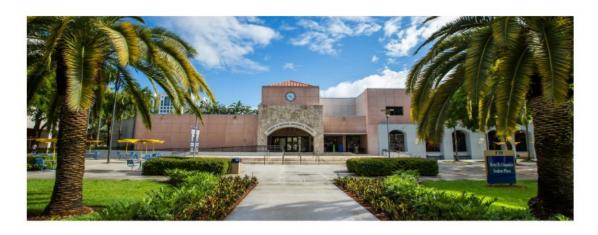

## **Directions from Blue Parking Garage to Ernest R. Graham Center-GC 243**

- As you exit the Blue Parking Garage, turn right, keep going straight until
  you reach the Ernest R. Graham Center Building (the building with the
  clock and the flag poles). You will see a clock at the entrance of the
  building.
- Enter the building and go straight; you will pass FIU bookstore Barnes & Nobles, the Toshiba Center until you reach the center of the building where there is a food court, auditorium, atrium and cafeteria.
- Take the stairs to the 2<sup>nd</sup> floor. Room GC 243 is just on your left.