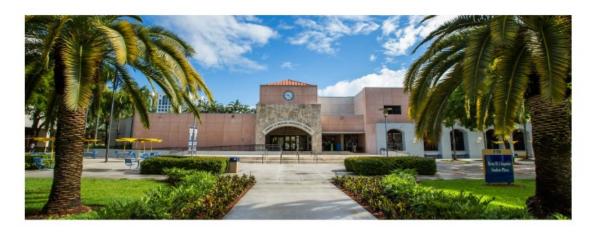

Building: Ernest R. Graham Center (GC)
Room: GC 150 Auditorium (1st floor)

## **Parking Information: Blue Parking Garage**

• Gold & Blue Parking Garages are located in front of the Marc Building and the Frost Art Museum (See pictures below)

Building: Ernest R. Graham Center

GC 150 (auditorium)

## **Directions from Blue Parking Garage to Ernest R. Graham Center-GC 150**

- As you exit the Blue Parking Garage, turn right, keep going straight until you reach the Ernest R. Graham Center Building (the building with the clock and the flag poles). You will see a clock at the entrance of the building.
- Enter the building and go straight; you will pass FIU bookstore Barnes & Nobles, the Toshiba Center until you reach the center of the building where there is a food court, auditorium, atrium and cafeteria.
   GC 150 auditorium is just on your right.