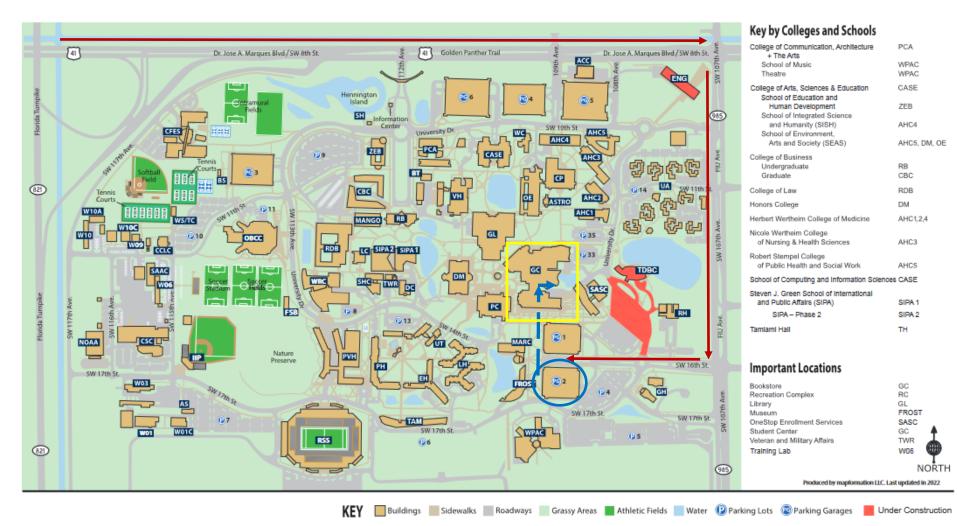

## Modesto A. Maidique Campus 11200 S.W. 8th Street Miami, Florida 33199

p. 305.348.2000

www.fiu.edu

Proceedings of the

| Key by Buildings |                                     |      |  |
|------------------|-------------------------------------|------|--|
| ACC              | Ambulatory Care Center              | CP   |  |
| AHC1             | Academic Health Center 1            | CSC  |  |
| AHC2             | Academic Health Center 2            | DC   |  |
| AHC3             | Academic Health Center 3            | DM   |  |
| AHC4             | Academic Health Center 4            | ENG  |  |
| AHC5             | Academic Health Center 5            | EH   |  |
| AS               | Digital Art Studio                  | FCS  |  |
| ASTRO            | Stocker Astroscience Center         | FRO  |  |
| IIP              | Infinity Insurance Park             | FSB  |  |
| BS               | Blke Shop                           | GC   |  |
| BT               | Building Ten                        | GH   |  |
| CASE             | Computing, Arts, Sciences and       | GL   |  |
|                  | Education                           | LC   |  |
| CBC              | College of Business Complex         | LVN/ |  |
| CCLC             | Children's Creative Learning Center | MAN  |  |
| CFES             | Carlos Finlay Elementary School     |      |  |

| CP    | Chemistry & Physics                 |
|-------|-------------------------------------|
| CSC   | Campus Support Complex              |
| DC    | Duplicating Center                  |
| DM    | Deuxleme Malson                     |
| ENG   | Engineering Phase I                 |
| EH    | Everglades Hall                     |
| FCS   | FIU Community Stadium               |
| FROST | Patricia & Phillip Frost Art Museum |
| FSB   | Field Support building              |
| GC    | Ernest R. Graham Center             |
| GH    | Greek Housing                       |
| GL    | Steven and Dorothea Green Library   |

| GC      | Ernest R. Graham Center           |
|---------|-----------------------------------|
| GH      | Greek Housing                     |
| GL      | Steven and Dorothea Green Library |
| LC      | Labor Center                      |
| LVN/LVS | Lakeview Halls                    |
| MANGO   | Management and New Growth         |
|         | Opportunities Building            |
| MARC    | Management and Advanced           |
|         | Research Center                   |

|    | NOAA | National Hurricane Center             |
|----|------|---------------------------------------|
|    | OBCC | Ocean Bank Convocation Center         |
|    | OE   | Owa Ehan                              |
|    | PC   | Charles E. Perry Bidg. (Primera Casa) |
|    | PCA  | Paul L. Cejas School of Architecture  |
|    | PG1  | Gold Parking Garage                   |
|    | PG2  | Blue Parking Garage                   |
| n  | PG3  | Panther Parking Garage                |
|    | PG4  | Red Parking Garage                    |
|    | PG5  | PG5 Market Station                    |
|    | PG6  | Parking Garage 6                      |
| ry | PH   | Panther Hall                          |
|    | PVH  | Parkview Hall                         |
|    |      |                                       |

| 110101 | readonal richinoanic ochici           | 1000 | raccardo cinta cidaleni             |
|--------|---------------------------------------|------|-------------------------------------|
| OBCC   | Ocean Bank Convocation Center         | SAAC | Student Athletic Academic Center    |
| OE     | Owa Ehan                              | SASC | Student Academic Success Center     |
| PC     | Charles E. Perry Bldg. (Primera Casa) | SH   | Solar House                         |
| PCA    | Paul L. Cejas School of Architecture  | SHC  | Student Health Center               |
| PG1    | Gold Parking Garage                   | SIPA | Steven J. Green School              |
| PG2    | Blue Parking Garage                   |      | of International and Public Affairs |
| PG3    | Panther Parking Garage                | TAM  | Tamlami Hali                        |
| PG4    | Red Parking Garage                    | TWR  | Tower/Veteran and Military Affairs  |
| PG5    | PG5 Market Station                    | TDBC | Trish & Dan Bell Chapel             |
| PG6    | Parking Garage 6                      | UA.  | University Apartments               |
| PH     | Panther Hall                          | UT   | University Towers                   |
| PVH    | Parkview Hall                         | VH   | Viertes Haus                        |
| RB     | Ryder Business Building               | WRC  | Wellness and Recreation Center      |
| RDB    | Rafael Diaz-Balart Hall               | W01  | West 1 - Sculpture + Art            |
| RH     | Ronald W. Reagan Presidential House   |      | Foundation                          |
|        |                                       | W01C | West 01C - Ceramics                 |
|        |                                       |      |                                     |
|        |                                       |      |                                     |

RSS

Riccardo Silva Stadium

| W03  | West 3 - Key Control   |
|------|------------------------|
| W06  | West 6                 |
| W09  | West 9 - Painting      |
| W10  | West 10 - Drawing + I  |
| W10A | ROTC - Reserve Office  |
|      | Training Corps         |
| W10C | Trailer                |
| WC   | Werthelm Conservato    |
| WPAC | Herbert and Nicole W   |
|      | Performing Arts Cente  |
| WSTC | Women's Softball/Ten   |
| ZEB  | Sanford L. Ziff Family |

ng + MFA Studios Officer rvatory ole Werthelm Center all/Tennis Center

Sanford L. Zlff Family Education Building

Address: Florida International University

Modesto A. Maidique Campus

11200 SW 8th Street Miami, FL 33199

## **DIRECTIONS TO FIU**

- Take the I-836 WEST
- Follow I-836 to the Florida Turnpike
- Take the Florida Turnpike South
- Take Florida Turnpike South to Exit 25/US-41East/SW 8th Street (a sign identifies FIU).
- Follow SW 8th Street until SW 107th Avenue
- Turn right at SW 107th Avenue
- Continue until SW 16th Street
- Turn right at SW 16th Street, FIU main entrance
- As you are entering the University from 16th street and 107th Avenue, you will come to a round about (circle) with a large red sculpture.
- Once in the roundabout, continue straight until the end of the street (where there are the Frost Art Museum and MARC buildings)
- You will see two parking garages: on your right the Gold Parking Garage (PG1), and on your left the Blue Parking Garage (PG2)
- On your left, enter the Blue Parking Garage (PG2) and Park at any metered parking space.
- Also check out campus map: https://campusmaps.fiu.edu/index.html#/campus/MMC

## **Parking Information: Blue Parking Garage**

• Gold & Blue Parking Garages are located in front of the Marc Building and the Frost Art Museum (See pictures below)

Building: Ernest R. Graham Center

GC 150 (auditorium)

## **Directions from Blue Parking Garage to Ernest R. Graham Center-GC 150**

- As you exit the Blue Parking Garage, turn right, keep going straight until you reach the Ernest R. Graham Center Building (the building with the clock and the flag poles). You will see a clock at the entrance of the building.
- Enter the building and go straight; you will pass FIU bookstore Barnes & Nobles, the Toshiba Center until you reach the center of the building where there is a food court, auditorium, atrium and cafeteria.
   GC 150 auditorium is just on your right.