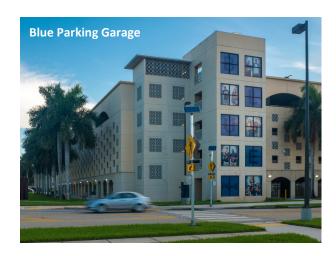

## **DIRECTIONS TO FIU**

- Take the I-836 WEST
- Follow I-836 to the Florida Turnpike
- Take the Florida Turnpike South
- Take Florida Turnpike South to Exit 25/US-41East/SW 8th Street (a sign identifies FIU).
- Follow SW 8th Street until SW 107th Avenue
- Turn right at SW 107th Avenue
- Continue until SW 16th Street
- Turn right at SW 16th Street, FIU main entrance
- As you are entering the University from 16th street and 107th Avenue, you will come to a round about (circle) with a large red sculpture.
- Once in the roundabout, continue straight until the end of the street (where there are the Frost Art Museum and MARC buildings)
- You will see two parking garages: on your right the Gold Parking Garage (PG1), and on your left the Blue Parking Garage (PG2)
- On your left, enter the Blue Parking Garage (PG2) and Park at any metered parking space.
- Also check out campus map: https://campusmaps.fiu.edu/index.html#/campus/MMC

## **Parking Information: Blue Parking Garage**

• Gold & Blue Parking Garages are located in front of the Marc Building and the Frost Art Museum (See pictures below)

Building: Ernest R. Graham Center

GC 150 (auditorium)

## **Directions from Blue Parking Garage to Ernest R. Graham Center-GC 150**

- As you exit the Blue Parking Garage, turn right, keep going straight until you reach the Ernest R. Graham Center Building (the building with the clock and the flag poles). You will see a clock at the entrance of the building.
- Enter the building and go straight; you will pass FIU bookstore Barnes & Nobles, the Toshiba Center until you reach the center of the building where there is a food court, auditorium, atrium and cafeteria.
   GC 150 auditorium is just on your right.