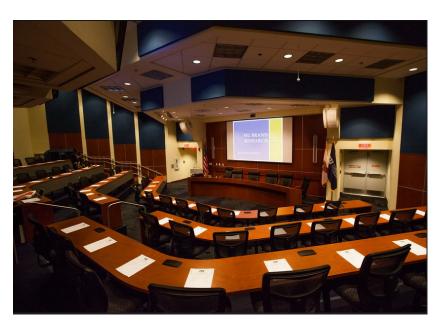

Building: Ernest R. Graham Center (GC)
Room: GC 150 Auditorium (1st floor)

## **Parking Information: Blue Parking Garage**

• Gold & Blue Parking Garages are located in front of the Marc Building and the Frost Art Museum (See pictures below)

Building: Ernest R. Graham Center

GC 150 (auditorium)