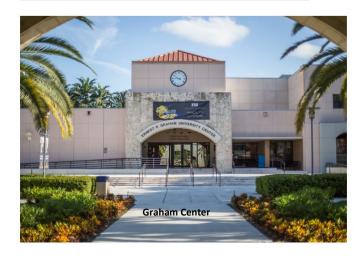

Building: Ernest R. Graham Center (GC)
Room: GC 150 Auditorium (1st floor)

## **Parking Information: Blue Parking Garage**

• Gold & Blue Parking Garages are located in front of the Marc Building and the Frost Art Museum (See pictures below)

Building: Ernest R. Graham Center

GC 150 (auditorium)

## **Directions from Blue Parking Garage to Ernest R. Graham Center-GC 150**

- As you exit the Blue Parking Garage, turn right, keep going straight until you reach the Ernest R. Graham Center Building (the building with the clock and the flag poles). You will see a clock at the entrance of the building.
- Enter the building and go straight; you will pass FIU bookstore Barnes & Nobles, the Toshiba Center until you reach the center of the building where there is a food court, auditorium, atrium and cafeteria.
   GC 150 auditorium is just on your right.