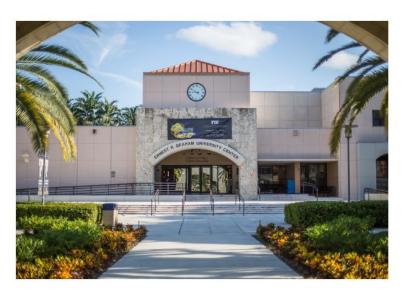

Building: Ernest R. Graham Center (GC)
Room: GC 150 Auditorium (1st floor)

## **Parking Information: Blue Parking Garage**

• Gold & Blue Parking Garages are located in front of the Marc Building and the Frost Art Museum (See pictures below)

Building: Ernest R. Graham Center

GC 150 (auditorium)

## **Directions from Blue Parking Garage to Ernest R. Graham Center-GC 150**

- As you exit the Blue Parking Garage, turn right, keep going straight until you reach the Ernest R. Graham Center Building (the building with the clock and the flag poles). You will see a clock at the entrance of the building.
- Enter the building and go straight; you will pass FIU bookstore Barnes & Nobles, the Toshiba Center until you reach the center of the building where there is a food court, auditorium, atrium and cafeteria.
   GC 150 auditorium is just on your right.