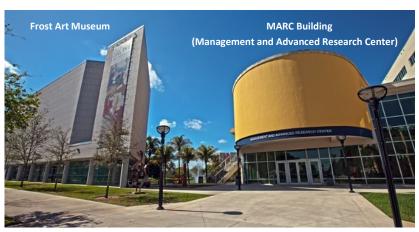

## **DIRECTIONS TO FIU**

- Take the I-836 WEST
- Follow I-836 to the Florida Turnpike
- Take the Florida Turnpike South
- Take Florida Turnpike South to Exit 25/US-41East/SW 8th Street (a sign identifies FIU).
- Follow SW 8th Street until SW 107th Avenue
- Turn right at SW 107th Avenue
- Continue until SW 16th Street
- Turn right at SW 16th Street, FIU main entrance
- As you are entering the University from 16th street and 107th Avenue, you will come to a round about (circle) with a large red sculpture.
- Once in the roundabout, continue straight until the end of the street (where there are the Frost Art Museum and MARC buildings)
- You will see two parking garages: on your right the Gold Parking Garage (PG1), and on your left the Blue Parking Garage (PG2)
- On your left, enter the Blue Parking Garage (PG2) and Park at any metered parking space.
- Also check out campus map: https://campusmaps.fiu.edu/index.html#/campus/MMC

## **Parking Information: Blue Parking Garage**

• Gold & Blue Parking Garages are located in front of the Marc Building and the Frost Art Museum (See pictures below)

Building: Ernest R. Graham Center

GC 150 (auditorium)