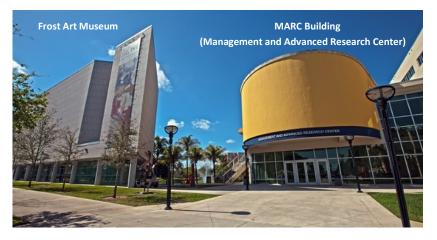

# **DIRECTIONS TO FIU**

- Take the I-836 WEST
- Follow I-836 to the Florida Turnpike
- Take the Florida Turnpike South
- Take Florida Turnpike South to Exit 25/US-41East/SW 8th Street (a sign identifies FIU).
- Follow SW 8th Street until SW 107th Avenue
- Turn right at SW 107th Avenue
- Continue until SW 16th Street
- Turn right at SW 16th Street, FIU main entrance
- As you are entering the University from 16th street and 107th Avenue, you will come to a round about (circle) with a large red sculpture.
- Once in the roundabout, continue straight until the end of the street (where there are the Frost Art Museum and MARC buildings)
- You will see two parking garages: on your right the Gold Parking Garage (PG1), and on your left the Blue Parking Garage (PG2)
- On your left, enter the Blue Parking Garage (PG2) and Park in any metered parking.
- Also check out campus map: <u>https://campusmaps.fiu.edu/index.html#/campus/MMC</u>

# Parking Information: Blue Parking Garage

• Gold & Blue Parking Garages are located in front of the Marc Building and the Frost Art Museum (See pictures below)

Building: Ernest R. Graham Center