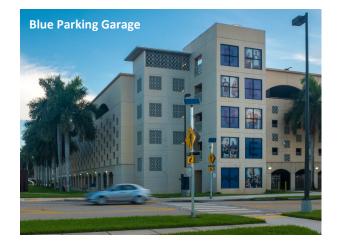

# **DIRECTIONS TO FIU**

- Take the I-836 WEST
- Follow I-836 to the Florida Turnpike
- Take the Florida Turnpike South
- Take Florida Turnpike South to Exit 25/US-41East/SW 8th Street (a sign identifies FIU).
- Follow SW 8th Street until SW 107th Avenue
- Turn right at SW 107th Avenue
- Continue until SW 16th Street
- Turn right at SW 16th Street, FIU main entrance
- As you are entering the University from 16th street and 107th Avenue, you will come to a round about (circle) with a large red sculpture.
- Once in the roundabout, continue straight until the end of the street (where there are the Frost Art Museum and MARC buildings)
- You will see two parking garages: on your right the Gold Parking Garage (PG1), and on your left the Blue Parking Garage (PG2)
- On your left, enter the Blue Parking Garage (PG2) and Park in any metered parking.
- Also check out campus map: <u>https://campusmaps.fiu.edu/index.html#/campus/MMC</u>

# Parking Information: Blue Parking Garage

• Gold & Blue Parking Garages are located in front of the Marc Building and the Frost Art Museum (See pictures below)

Building: Ernest R. Graham Center