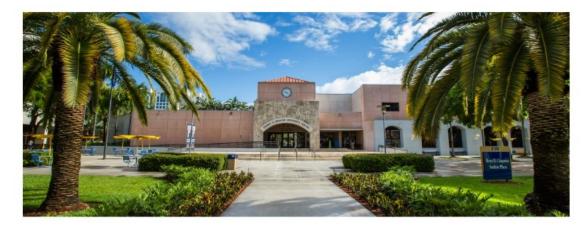

### Directions from Blue Parking Garage to Ernest R. Graham Center-West Ballroom

- As you **exit the Blue Parking Garage**, turn right, keep **going straight until you reach the Ernest R. Graham Center Building** (the building with the clock and the flag poles). You will see a clock at the entrance of the building.
- Enter the building and go straight; you will pass FIU bookstore Barnes & Nobles, the Toshiba Center until you reach the center of the building where there is a food court, auditorium, atrium and cafeteria.
- Keep going straight until you reach the doors on the other side of the building.
- <u>Exit the building</u> and at the corner where there is <u>Panera Bread</u> make a right and keep walking straight until you see the Graham Center Ballroom entrance on your right.