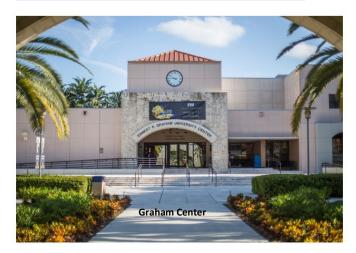

Building:Ernest R. Graham Center (GC)Room:West Ballroom (1st floor)

### Directions from Blue Parking Garage to Ernest R. Graham Center-West Ballroom

- As you **exit the Blue Parking Garage**, turn right, keep **going straight until you reach the Ernest R. Graham Center Building** (the building with the clock and the flag poles). You will see a clock at the entrance of the building.
- Enter the building and go straight; you will pass FIU bookstore Barnes & Nobles, the Toshiba Center until you reach the center of the building where there is a food court, auditorium, atrium and cafeteria.
- Keep going straight until you reach the doors on the other side of the building.
- <u>Exit the building</u> and at the corner where there is <u>Panera Bread</u> make a right and keep walking straight until you see the Graham Center Ballroom entrance on your right.