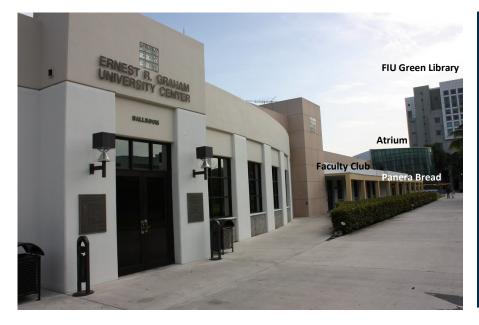

### Directions from Blue Parking Garage to Ernest R. Graham Center-West Ballroom

- As you **exit the Blue Parking Garage**, turn right, keep **going straight until you reach the Ernest R. Graham Center Building** (the building with the clock and the flag poles). You will see a clock at the entrance of the building.
- Enter the building and go straight; you will pass FIU bookstore Barnes & Nobles, the Toshiba Center until you reach the center of the building where there is a food court, auditorium, atrium and cafeteria.
- Keep going straight until you reach the doors on the other side of the building.
- <u>Exit the building</u> and at the corner where there is <u>Panera Bread</u> make a right and keep walking straight until you see the Graham Center Ballroom entrance on your right.