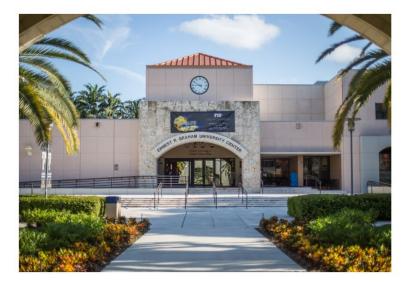

### Directions from Blue Parking Garage to Ernest R. Graham Center-West Ballroom

- As you **exit the Blue Parking Garage**, turn right, keep **going straight until you reach the Ernest R. Graham Center Building** (the building with the clock and the flag poles). You will see a clock at the entrance of the building.
- Enter the building and go straight; you will pass FIU bookstore Barnes & Nobles, the Toshiba Center until you reach the center of the building where there is a food court, auditorium, atrium and cafeteria.
- Keep going straight until you reach the doors on the other side of the building.
- <u>Exit the building</u> and at the corner where there is <u>Panera Bread</u> make a right and keep walking straight until you see the Graham Center Ballroom entrance on your right.