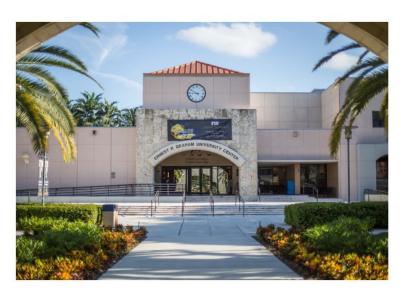

# **Directions from Blue Parking Garage to Graham Center- GC 355 (3<sup>rd</sup> floor)**

- As you exit the Blue Parking Garage, turn right, keep going straight until you reach the Ernest R. Graham Center Building (the building with the clock and the flag poles). You will see a clock at the entrance of the building.
- Enter the building and go straight; you will pass FIU bookstore Barnes & Nobles, the Toshiba Center until you reach the center of the building where there is a food court, auditorium, atrium and cafeteria.
- Take the stairs to the 3rd floor. Room GC 355 will be just on your left.