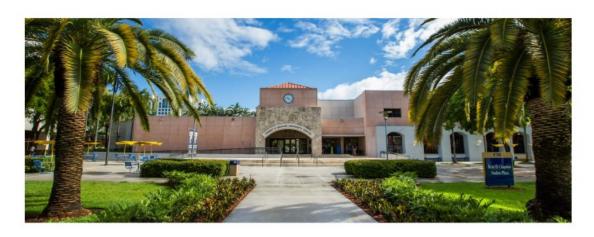

## **Parking Information: Blue Parking Garage**

• Gold & Blue Parking Garages are located in front of the Marc Building and the Frost Art Museum (See pictures below)

Building: Ernest R. Graham Center

# **Directions from Blue Parking Garage to Graham Center- GC 355 (3<sup>rd</sup> floor)**

- As you exit the Blue Parking Garage, turn right, keep going straight until you reach the Ernest R. Graham Center Building (the building with the clock and the flag poles). You will see a clock at the entrance of the building.
- Enter the building and go straight; you will pass FIU bookstore Barnes & Nobles, the Toshiba Center until you reach the center of the building where there is a food court, auditorium, atrium and cafeteria.
- Take the stairs to the 3rd floor. Room GC 355 will be just on your left.