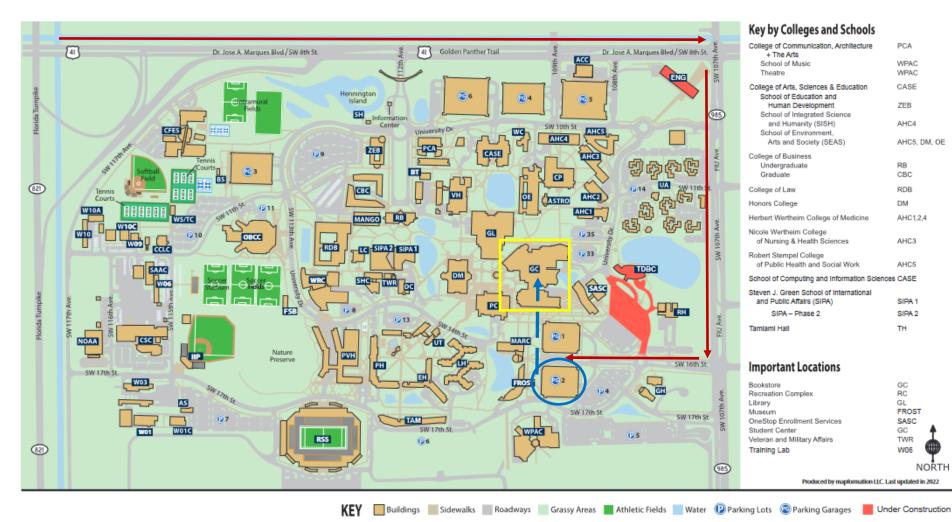

Building: Ernest R. Graham Center (GC)

Room: **GC 355** (3rd floor)

# **Directions from Blue Parking Garage to Graham Center- GC 355 (3<sup>rd</sup> floor)**

- As you exit the Blue Parking Garage, turn right, keep going straight until you reach the Ernest R. Graham Center Building (the building with the clock and the flag poles). You will see a clock at the entrance of the building.
- Enter the building and go straight; you will pass FIU bookstore Barnes & Nobles, the Toshiba Center until you reach the center of the building where there is a food court, auditorium, atrium and cafeteria.
- Take the stairs to the 3rd floor. Room GC 355 will be just on your left.