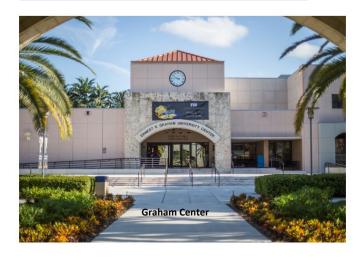

### **DIRECTIONS TO FIU**

- Take the I-836 WEST
- Follow I-836 to the Florida Turnpike
- Take the Florida Turnpike South
- Take Florida Turnpike South to Exit 25/US-41East/SW 8th Street (a sign identifies FIU).
- Follow SW 8th Street until SW 107th Avenue
- Turn right at SW 107th Avenue
- Continue until SW 16th Street
- Turn right at SW 16th Street, FIU main entrance
- As you are entering the University from 16th street and 107th Avenue, you will come to a round about (circle) with a large red sculpture.
- Once in the roundabout, continue straight until the end of the street (where there are the Frost Art Museum and MARC buildings)
- You will see two parking garages: on your right the Gold Parking Garage (PG1), and on your left the Blue Parking Garage (PG2)
- On your left, enter the Blue Parking Garage (PG2) and Park at any metered parking.
- Also check out campus map: https://campusmaps.fiu.edu/index.html#/campus/MMC

## **Parking Information: Blue Parking Garage**

• Gold & Blue Parking Garages are located in front of the Marc Building and the Frost Art Museum (See pictures below)

Building: Ernest R. Graham Center