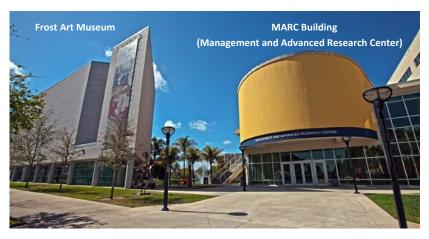

### **DIRECTIONS TO FIU**

- Take the I-836 WEST
- Follow I-836 to the Florida Turnpike
- Take the Florida Turnpike South
- Take Florida Turnpike South to Exit 25/US-41East/SW 8th Street (a sign identifies FIU).
- Follow SW 8th Street until SW 107th Avenue
- Turn right at SW 107th Avenue
- Continue until SW 16th Street
- Turn right at SW 16th Street, FIU main entrance
- As you are entering the University from 16th street and 107th Avenue, you will come to a round about (circle) with a large red sculpture.
- Once in the roundabout, continue straight until the end of the street (where there are the Frost Art Museum and MARC buildings)
- You will see two parking garages: on your right the Gold Parking Garage (PG1), and on your left the Blue Parking Garage (PG2)
- On your left, enter the Blue Parking Garage (PG2) and Park at any metered parking.
- Also check out campus map: https://campusmaps.fiu.edu/index.html#/campus/MMC

## **Parking Information: Blue Parking Garage**

• Gold & Blue Parking Garages are located in front of the Marc Building and the Frost Art Museum (See pictures below)

Building: Ernest R. Graham Center

# **Directions from Blue Parking Garage to Graham Center- GC 355 (3<sup>rd</sup> floor)**

- As you exit the Blue Parking Garage, turn right, keep going straight until you reach the Ernest R. Graham Center Building (the building with the clock and the flag poles). You will see a clock at the entrance of the building.
- Enter the building and go straight; you will pass FIU bookstore Barnes & Nobles, the Toshiba Center until you reach the center of the building where there is a food court, auditorium, atrium and cafeteria.
- Take the stairs to the 3rd floor. Room GC 355 will be just on your left.