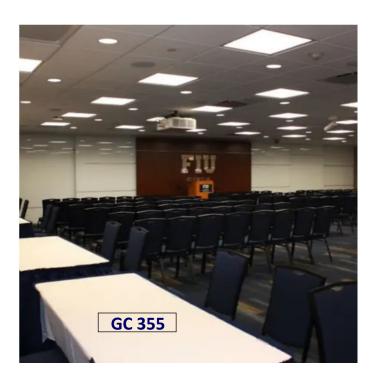

Street, FIU main entrance
- As you are entering the University from 16th street and 107th Avenue, you will come to a round about (circle) with a large red sculpture.
- Once in the roundabout, continue straight until the end of the street (where there are the Frost Art Museum and MARC buildings)
- You will see two parking garages: on your right the Gold Parking Garage (PG1), and on your left the Blue Parking Garage (PG2)
- On your left, enter the Blue Parking Garage (PG2) and Park at any metered parking.
- Also check out campus map: https://campusmaps.fiu.edu/index.html#/campus/MMC

## **Parking Information: Blue Parking Garage**

• Gold & Blue Parking Garages are located in front of the Marc Building and the Frost Art Museum (See pictures below)







Building: Ernest R. Graham Center





# **Directions from Blue Parking Garage to Graham Center- GC 355 (3<sup>rd</sup> floor)**

- As you exit the Blue Parking Garage, turn right, keep going straight until you reach the Ernest R. Graham Center Building (the building with the clock and the flag poles). You will see a clock at the entrance of the building.
- Enter the building and go straight; you will pass FIU bookstore Barnes & Nobles, the Toshiba Center until you reach the center of the building where there is a food court, auditorium, atrium and cafeteria.
- Take the stairs to the 3rd floor. Room GC 355 will be just on your left.