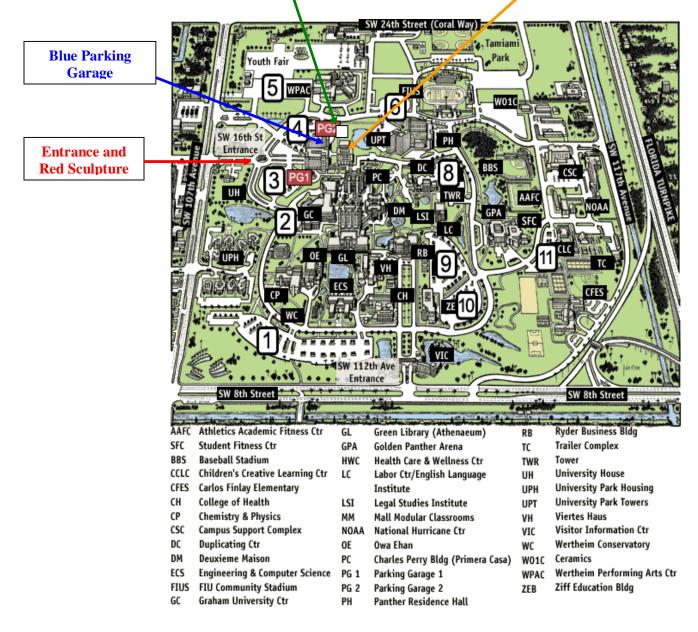

## **BLUE PARKING GARAGE INFORMATION:**

Please notice that as you enter the university on SW 16<sup>th</sup> Street, main entrance, you will see a circle where there is a red sculpture. Drive up to the circle, continue straight. You will see two parking garage: on your right the Gold parking Garage and on your left the Blue Parking Garage (PG2). You need to park at the meters in the Blue Parking Garage.

MARC International Pavilion is located in the  $2^{nd}$  floor of the MARC Building (Management Advanced Research Center), just in front of the Blue Parking Garage.

The Patricia and Philipp Frost Art Museum is located just in front of the Blue Parking Garage and next to the MARC Building