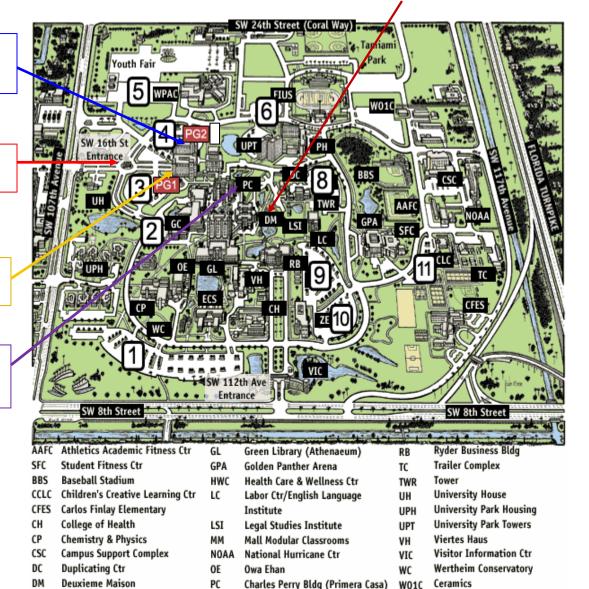

### **GOLD PARKING GARAGE INFORMATION:**

Please notice that as you enter the university on SW 16th Street, main entrance, you will see a circle where there is a red sculpture. Drive up to the circle, continue straight. Two parking will appear. On your right the Gold parking Garage and on your left the Blue Parking Garage (PG2). Please park at any meter parking space in the Gold Parking Garage.

DM150- Theater room is located on the 1<sup>st</sup> floor of the Deuxième Maison Building (DM)

**Blue Parking** Garage (PG2)

FIU **Main Entrance** 

**Gold Parking** Garage (PG1)

Primera Casa **Charles Perry Building (PC)** 

## 4/ Driving Direction from Miami Downtown or Airport to FIU

- Take the I-836 WEST exit from the Airport
- Follow I-836 to the Florida Turnpike
- Take the Florida Turnpike South
- Follow Florida Turnpike to the Tamiani Trail exit (SW 8th Street) Exit 25
- Take the SW 8th Street EAST exit (25)
- Follow SW 8th Street until SW 107th Avenue
- Turn right at SW 107<sup>th</sup> Avenue
- Continue until SW 16<sup>th</sup> Street
- Turn Right at SW 16th Street, FIU main entrance

# 5/ Parking Information: Gold Parking Garage

Please, notice as you enter the University on SW 16th Street, you will see a circle where there is a red sculpture. Drive up to the circle, continue straight. Two parking garages will appear: on your right, the Gold Parking Garage, on your left, the Blue Parking Garage.

Please park at any parking meters in the Gold Parking Garage.

#### 6/ Directions from Gold Parking Garage to Deuxième Maison

As you exit the Gold Parking Garage, turn right; keep going straight until you reach the Graham Center Building-GC (the building with the clock and the flag poles)

On the left of the Graham Center, you will see Charles Perry Building (Primera Casa-PC)

Turn right, and then left. Continue straight. Deuxième Maison (DM) building is just in front of you.

As you walk straight towards Deuxieme Maison building (DM), you will see on your right a fountain, and straight an orange sculpture. Continue straight to the registration table.