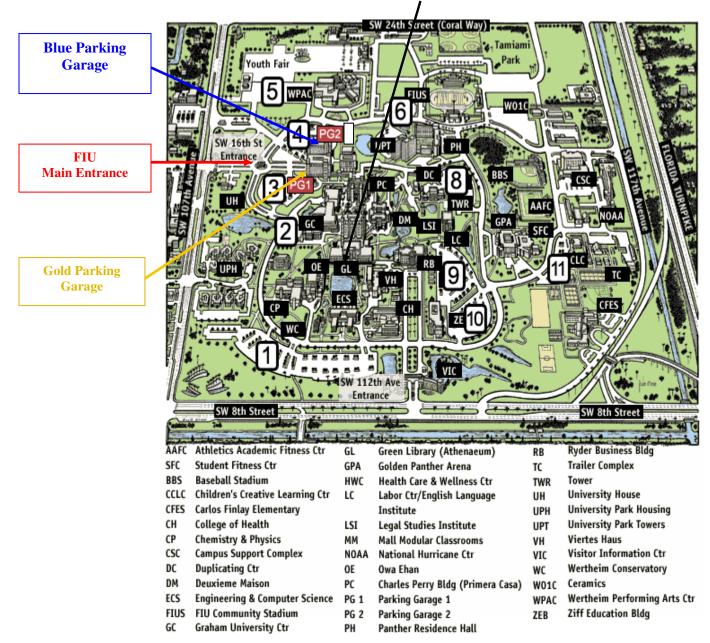

## **BLUE PARKING GARAGE INFORMATION:**

Please notice that as you enter the university on SW 16<sup>th</sup> Street, main entrance, you will see a circle where there is a red sculpture. Drive up to the circle, continue straight. Two parking will appear. On your right the Gold parking Garage and on your left the Blue Parking Garage (PG2).Please park at any parking meter in the Blue Parking Garage.

#### Parking Information: Blue Parking Garage

Please notice that as you enter the University on SW 16th street, main entrance, you will see a circle where there is a **red sculpture**. Drive up the circle, continue straight until the end of the street. Two parking will appear: on you right, the Gold Parking Garage, and on your left, the Blue Parking Garage. Park at the Blue Parking Garage at any visitor parking space (metered parking)

#### **Directions from Blue Parking Garage to Green Library-GL 835**

As you exit the Blue Parking Garage, turn right, keep going straight until you reach the Graham Center Building (the building with the clock and the flag poles). You will see a clock at the entrance of the building. Enter the building and go straight; you will pass FIU bookstore, the Toshiba Center until you reach the center of the building where there is a food court. Continue straight until the end of the building. Exit the building and turn left where you will find the Green Library (this is the tallest building on campus, right behind the Graham Center Building). Walk over to the Green Library to room GL 220.