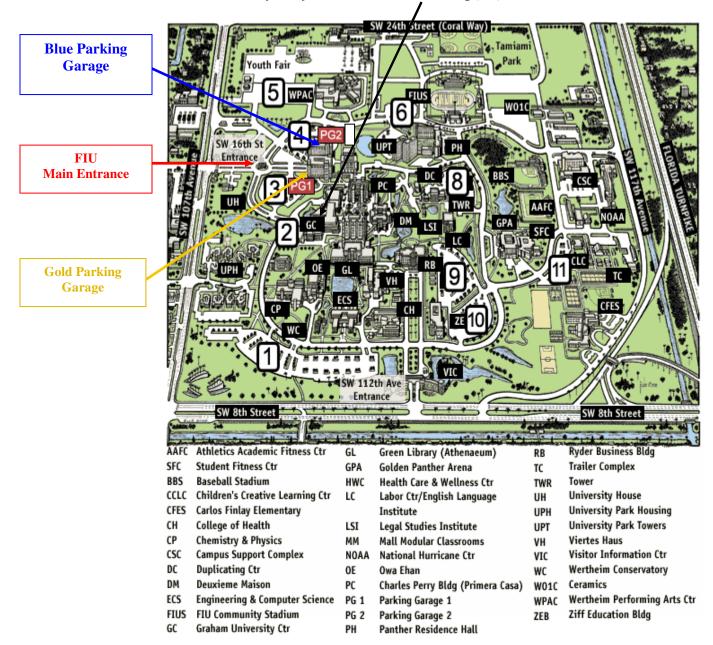

## **BLUE PARKING GARAGE INFORMATION:**

Please notice that as you enter the university on SW 16<sup>th</sup> Street, main entrance, you will see a circle where there is a red sculpture. Drive up to the circle, continue straight. Two parking will appear. On your right the Gold parking Garage and on your left the Blue Parking Garage (PG2).Please park at any parking meter in the Blue Parking Garage.

#### Parking Information: Blue Parking Garage

Please notice that as you enter the University on SW 16th street, main entrance, you will see a circle where there is a **red sculpture**. Drive up the circle, continue straight until the end of the street. Two parking will appear: on you right, the Gold Parking Garage, and on your left, the Blue Parking Garage. Park at the Blue Parking Garage at any visitor parking space (metered parking)

#### **Directions from Blue Parking Garage to Graham Center-GC 140**

As you exit the Blue Parking Garage, turn right, keep going straight until you reach the Graham Center Building (the building with the clock and the flag poles). You will see a clock at the entrance of the building. Enter the building and go straight; you will pass FIU bookstore, the Toshiba Center until you reach the center of the building where there is a food court. Auditorium GC 140 is just on your left.