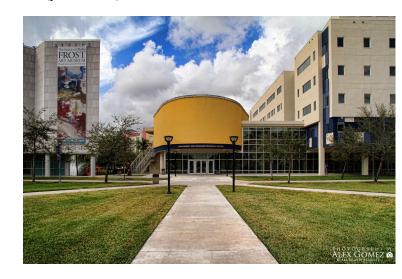

• Blue Parking Garage is located in front of the MARC Building and the Frost Art Museum (photo below)

Also check out: <a href="http://campusmaps.fiu.edu/index.html#/campus/MMC">http://campusmaps.fiu.edu/index.html#/campus/MMC</a>