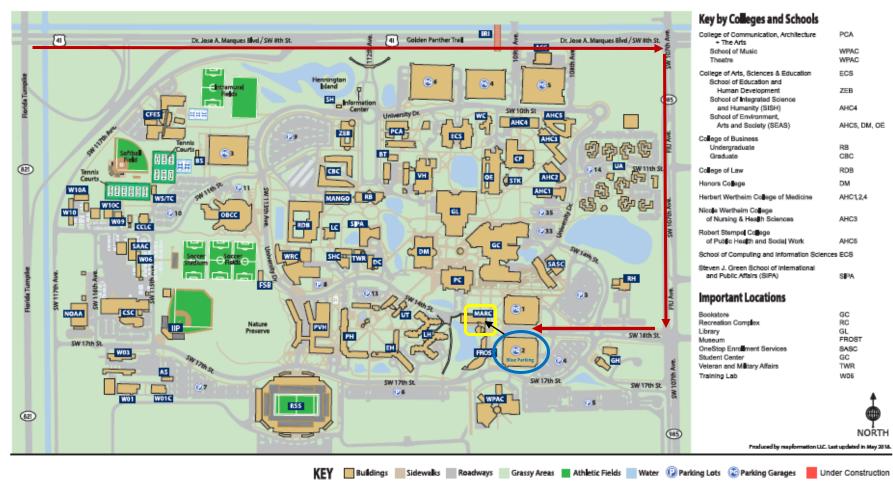

## FIU PARKING

## **Address:**

Florida International University 11200 SW 8th Street Miami, FL 33199 Modesto A. Maidique Campus Building: Management Advanced Research Center (MARC) Room: MARC 290 (2nd floor)

## Park at the Blue Parking Garage

| □ Take Florida Turnpike to Exit 25/US-41E/SW 8th Street (a sign identifies FIU).                                                                                         |
|--------------------------------------------------------------------------------------------------------------------------------------------------------------------------|
| ☐ If you are entering from 16th street and 107th Avenue, you will come to a roundabout (circle) with a large red sculpture. The president's house will be on your right. |
| ☐ Once in the roundabout, continue straight until the end of the street                                                                                                  |
| ☐ You will see two parking garages: on your right the Gold Parking Garage, and on your left the Blue Parking Garage                                                      |
| ☐ Enter into the Blue Parking Garage and park at any meter.                                                                                                              |

• Blue Parking Garage is located in front of the MARC Building and the Frost Art Museum (photo below)

Also check out: <a href="http://campusmaps.fiu.edu/index.html#/campus/MMC">http://campusmaps.fiu.edu/index.html#/campus/MMC</a>