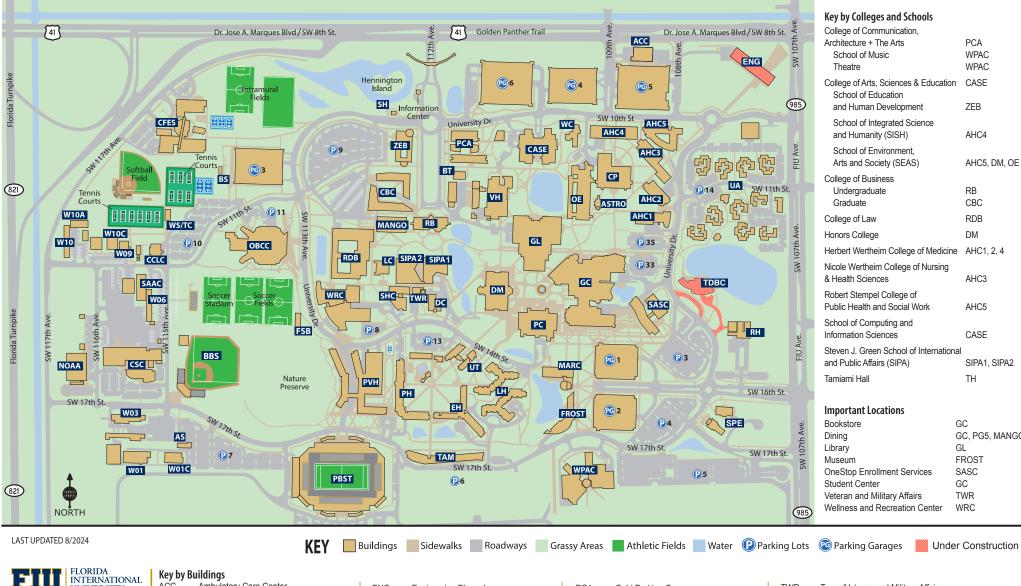

UNIVERSITY Modesto A. Maidique Campus 11200 S.W. 8th Street Miami, Florida 33199 p. 305.348.2000 www.fiu.edu

FOR INTERACTIVE MAPS GO TO: CAMPUSMAPS.FIU.EDU

## Key by Buildings AC

| ACC   | Ambulatory Care Center                  |
|-------|-----------------------------------------|
| AHC1  | Academic Health Center 1                |
| AHC2  | Academic Health Center 2                |
| AHC3  | Academic Health Center 3                |
| AHC4  | Academic Health Center 4                |
| AHC5  | Academic Health Center 5                |
| AS    | Digital Art Studio                      |
| ASTRO | Stocker Astroscience Center             |
| BBS   | FIU Baseball Stadium                    |
| BS    | Bike Shop                               |
| BT    | Building Ten                            |
| CASE  | Computing, Arts, Sciences and Education |
| CBC   | College of Business Complex             |
| CCLC  | Children's Creative Learning Center     |
| CFES  | Carlos Finlay Elementary School         |
| CP    | Chemistry & Physics                     |
| CSC   | Campus Support Complex                  |
| DC    | Duplicating Center                      |
| DM    | Deuxieme Maison                         |

| ENG<br>EH<br>FROST<br>FSB<br>GC<br>GL<br>LC<br>LVN/LVS<br>MANGO | Engineering Phase I<br>Everglades Hall<br>Patricia & Phillip Frost Art Museum<br>Field Support building<br>Ernest R. Graham Center<br>Steven and Dorothea Green Library<br>Labor Center<br>Lakeview Halls<br>Manadement and New Growth | PG1<br>PG2<br>PG3<br>PG4<br>PG5<br>PG6<br>PH<br>PVH<br>RB |
|-----------------------------------------------------------------|----------------------------------------------------------------------------------------------------------------------------------------------------------------------------------------------------------------------------------------|-----------------------------------------------------------|
| MARC                                                            | Opportunities Building<br>Management and Advanced                                                                                                                                                                                      | RDB<br>RH                                                 |
| NOAA<br>OBCC<br>OE<br>PBST<br>PC                                | Research Center<br>National Hurricane Center<br>Ocean Bank Convocation Center<br>Owa Ehan<br>Pitbull Stadium                                                                                                                           | SAAC<br>SASC<br>SH<br>SHC<br>SIPA 1,                      |
| PCA                                                             | Charles E. Perry Bldg. (Primera Casa)<br>Paul L. Cejas School of Architecture                                                                                                                                                          | SPE<br>TAM                                                |

|     | Gold Parking Garage<br>Blue Parking Garage<br>Panther Parking Garage<br>Red Parking Garage<br>PG5 Market Station |
|-----|------------------------------------------------------------------------------------------------------------------|
|     | Parking Garage 6                                                                                                 |
|     | Parking Garage 6<br>Panther Hall                                                                                 |
|     | Parkview Hall                                                                                                    |
|     | Ryder Business Building<br>Rafael Diaz-Balart Hall                                                               |
|     | Ronald W. Reagan Presidential House                                                                              |
|     | Student Athletic Academic Center                                                                                 |
|     | Student Academic Success Center                                                                                  |
|     | Solar House                                                                                                      |
| ~   | Student Health Center                                                                                            |
| , 2 | Steven J. Green School<br>of International and Public Affairs                                                    |
|     | Sigma Phi Epsilon Learning Center                                                                                |
|     | Oldring Lebalon Fediting Center                                                                                  |

Tamiami Hall

| TWR<br>TDBC<br>UA<br>UT<br>VH<br>WRC | Tower/Veteran and Military Affairs<br>Trish & Dan Bell Chapel<br>University Apartments<br>University Towers<br>Viertes Haus<br>Wellness and Recreation Center |
|--------------------------------------|---------------------------------------------------------------------------------------------------------------------------------------------------------------|
| W01                                  | West 1 - Sculpture + Art Foundation                                                                                                                           |
| W01C                                 | West 01C - Ceramics                                                                                                                                           |
| W03                                  | West 3 - Key Control<br>West 6 - Training Lab                                                                                                                 |
| W06                                  | West 6 - Training Lab                                                                                                                                         |
| W09                                  | West 9 - Painting                                                                                                                                             |
| W10                                  | West 10 - Drawing + MFA Studios                                                                                                                               |
| W10A                                 | ROTC - Reserve Officer Training Corps                                                                                                                         |
| W10C                                 | Trailer                                                                                                                                                       |
| WC                                   | Wertheim Conservatory                                                                                                                                         |
| WPAC                                 | Herbert and Nicole Wertheim                                                                                                                                   |
|                                      | Performing Arts Center                                                                                                                                        |
| WSTC                                 | Women's Softball/Tennis Center                                                                                                                                |

PCA

WPAC

WPAC

CASE

ZEB

AHC4

RB

CBC

RDB

DM

AHC3

AHC5

CASE

TH

GC

GL

FROST

SASC

TWR

WRC

GC

SIPA1, SIPA2

GC. PG5. MANGO

AHC5. DM. OE

Sanford L. Ziff Family Education Building ZEB