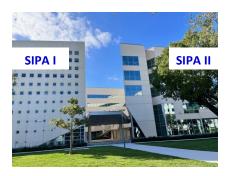

The Steven J. Green School of International and Public Affairs (SIPA) is just across next to the Labor Center Building. There are two buildings, **enter the SIPA II building** 

FIU ENTRANCE onto SW 8th Street and <u>SW 112th Avenue</u> (where there are the arches)

SIPA II ENTRANCE