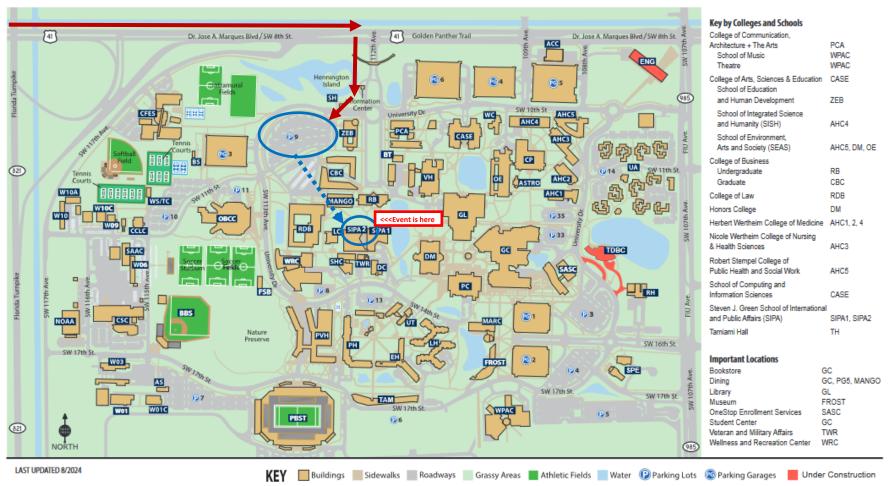

# Steven J. Green School of International and Public Affairs (SIPA)

## **FIU ADDRESS**

Florida International University 11200 SW 8th Street

Miami, FL 33199

Modesto A. Maidique Campus

Building: Steven J. Green School of International and Public Affairs (SIPA II)

SIPA II Room: 260

The Steven J. Green School of International and Public Affairs (SIPA) is just across next to the Labor Center Building. There are two buildings, **enter the SIPA II building** 

FIU ENTRANCE onto SW 8th Street and <u>SW 112th Avenue</u> (where there are the arches)