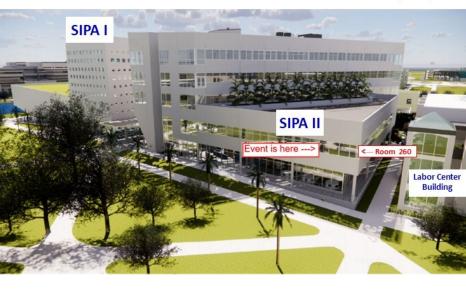

## **FIU ADDRESS**

Florida International University 11200 SW 8th Street

Miami, FL 33199

Modesto A. Maidique Campus

Building: Steven J. Green School of International and Public Affairs (SIPA II)

SIPA II Room: 260

The Steven J. Green School of International and Public Affairs (SIPA) is just across next to the Labor Center Building. There are two buildings, **enter the SIPA II building** 

FIU ENTRANCE onto SW 8th Street and <u>SW 112th Avenue</u> (where there are the arches)

SIPA II ENTRANCE