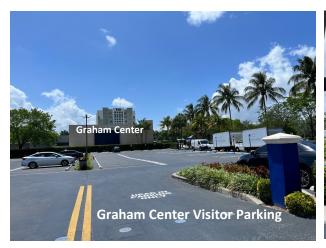

# **Parking Information: Graham Center Visitor Parking**

► Graham Center Visitor Parking (P33) is located next to the Ernest R. Graham University Center Ballroom

- Drive straight until you see the Graham Center Visitor Parking on your right. You can't miss it since the building is clearly marked Graham Center. (On your left you will see some construction.)
- Park at any metered visitor parking space.
   Remember that we have already secured your parking space and you won't have to pay anything. Please make sure that you register your license plate at the following link:
   5/9 Europe Day Celebration and Recognition Award Ceremony before you arrive on campus.
- Walk towards the building and you will see the entrance to the Graham Center Ballroom
  on your left
- Also check out campus map: <a href="https://campusmaps.fiu.edu/index.html#/campus/MMC">https://campusmaps.fiu.edu/index.html#/campus/MMC</a>