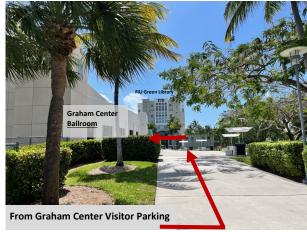

### **Directions from Graham Center Visitor Parking to the Ernest R. Graham Center University West Ballroom**

• As you exit the Graham Center Visitor Parking, walk towards the building and you will see the entrance to the Ernest R. Graham Center University Ballroom on your left.

In front of you, you will see the FIU Green Library, and on your right the Herbert Wertheim College of Medicine.