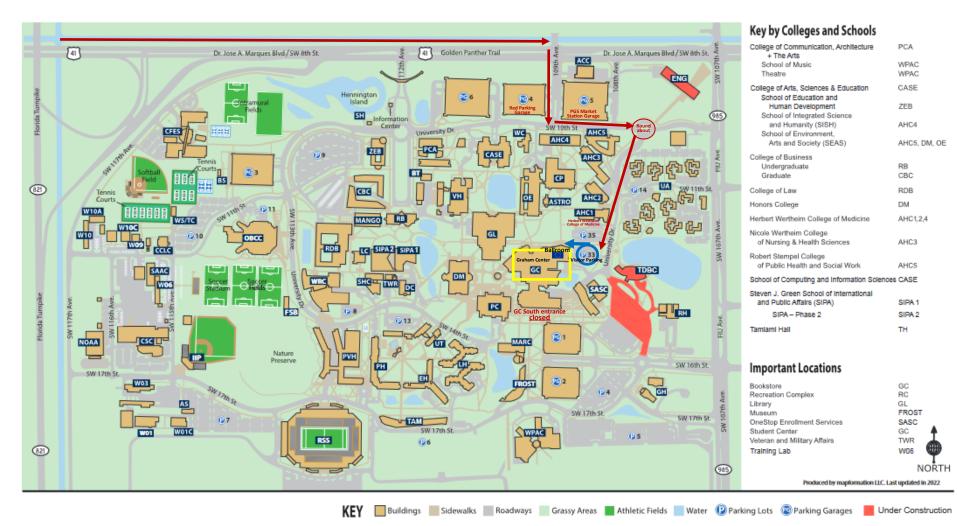

## **DIRECTIONS TO FIU**

- Take the I-836 WEST
- Follow I-836 to the Florida Turnpike
- Take the Florida Turnpike South
- Take Florida Turnpike South to Exit 25/US-41East/SW 8th Street (a sign identifies FIU).
- Follow SW 8th Street until SW 109 Avenue
- Enter the University at SW 8th Street and <u>SW 109 Avenue</u> you will see on your right the Red Parking Garage, and on your left the PG5-Market Station
- Drive to the end of the street and make a left turn at the traffic light (on Campus Drive SW 10 St)
- Drive to the Roundabout and keep right

You will pass the Academic Health Center 5 (AHC5) building, the Academic Health Center 3 (AHC3), the Academic Health Center 2 (AHC2), and the Academic Health Center 1 (AHC2 & AHC1: Herbert Wertheim College of Medicine

- Drive straight until you see the Graham Center Visitor Parking on your right. You can't miss it since the building is clearly marked Graham Center. (On your left you will see some construction.)
- Park at any metered visitor parking space.
   Remember that we have already secured your parking space and you won't have to pay anything. Please make sure that you register your license plate at the following link:
   5/9 Europe Day Celebration and Recognition Award Ceremony before you arrive on campus.
- Walk towards the building and you will see the entrance to the Graham Center Ballroom
  on your left
- Also check out campus map: <a href="https://campusmaps.fiu.edu/index.html#/campus/MMC">https://campusmaps.fiu.edu/index.html#/campus/MMC</a>