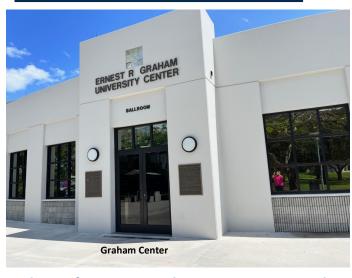

Address: Florida International University

Modesto A. Maidique Campus

11200 SW 8th Street Miami, FL 33199

Building: Ernest R. Graham Center (GC)
Room: West Ballroom (1st floor)

### **Directions from Graham Center Visitor Parking to the Ernest R. Graham Center University West Ballroom**

• As you exit the Graham Center Visitor Parking, walk towards the building and you will see the entrance to the Ernest R. Graham Center University Ballroom on your left.