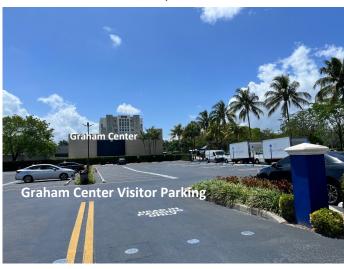

# **Parking Information: Graham Center Visitor Parking**

► Graham Center Visitor Parking (P33) is located next to the Ernest R. Graham University Center Ballroom

- Drive straight until you see the Graham Center Visitor Parking on your right. You can't miss it since the building is clearly marked Graham Center. (On your left you will see some construction.)
- Park at any metered visitor parking space.
   Remember that we have already secured your parking space and you won't have to pay anything. Please make sure that you register your license plate at the following link:
   5/9 Europe Day Celebration and Recognition Award Ceremony before you arrive on campus.
- Walk towards the building and you will see the entrance to the Graham Center Ballroom
  on your left
- Also check out campus map: <a href="https://campusmaps.fiu.edu/index.html#/campus/MMC">https://campusmaps.fiu.edu/index.html#/campus/MMC</a>