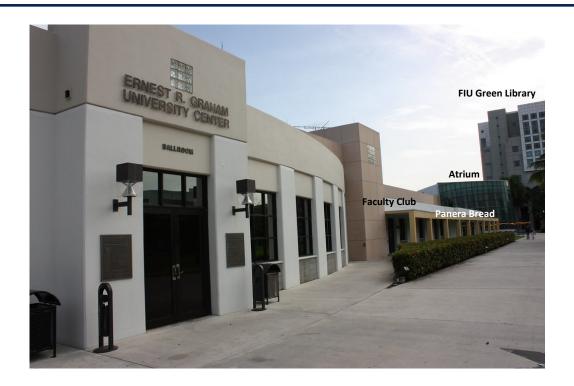

Address: Florida International University

Modesto A. Maidique Campus

11200 SW 8th Street Miami, FL 33199

Building: Ernest R. Graham Center (GC)
Room: West Ballroom (1st floor)

### **Directions from Graham Center Visitor Parking to the Ernest R. Graham Center University West Ballroom**

• As you exit the Graham Center Visitor Parking, walk towards the building and you will see the entrance to the Ernest R. Graham Center University Ballroom on your left.