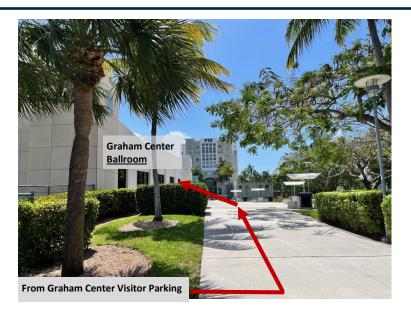

### **Directions from Graham Center Visitor Parking to the Ernest R. Graham Center University West Ballroom**

• As you exit the Graham Center Visitor Parking, walk towards the building and you will see the entrance to the Ernest R. Graham Center University Ballroom on your left.