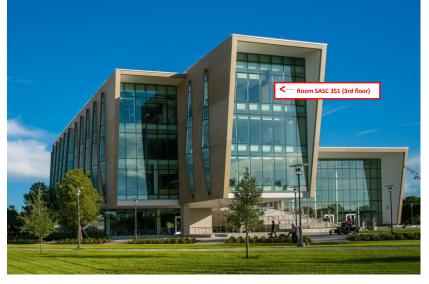

| Address:  | Florida International University       |
|-----------|----------------------------------------|
|           | Modesto A. Maidique Campus             |
|           | 11200 SW 8th Street                    |
|           | Miami, FL 33199                        |
| Building: | Student Academic Support Center (SASC) |

Room: SASC 351 (3rd floor)