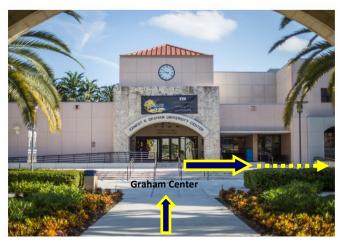

Building: Ernest R. Graham Center

---> To Student Academic Support Center (SASC) Entrance

Student Academic Support Center (SASC)

<u>Directions from Blue-Gold Parking Garages to Graham Center building – and to</u> <u>SASC building – Room: SASC 351 (3<sup>rd</sup> floor)</u>

- When you are at the end of the street and between the gold and blue parking garages, turn right, keep going straight until you reach the Ernest R. Graham Center Building (the building with the clock and the flag poles). You will see a clock at the entrance of the building. I will be waiting for you and we will walk to the Student Academic Support Building (SASC)
- Turn right and go straight to the Student Academic Support Building (SASC);
- When entering the SASC building, turn left and take the elevator to the 3<sup>rd</sup> floor. Turn left , then right and go straight to Room SASC 351. This is the last room at the end of the hallway.