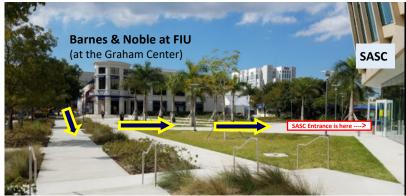

Building: Ernest R. Graham Center

---> To Student Academic Support Center (SASC) Entrance

Student Academic Support Center (SASC)

<u>Directions from Blue-Gold Parking Garages to Graham Center building – and to</u> <u>SASC building – Room: SASC 351 (3<sup>rd</sup> floor)</u>

- When you are at the end of the street and between the gold and blue parking garages, turn right, keep going straight until you reach the Ernest R. Graham Center Building (the building with the clock and the flag poles). You will see a clock at the entrance of the building. I will be waiting for you and we will walk to the Student Academic Support Building (SASC)
- Turn right and go straight to the Student Academic Support Building (SASC);
- When entering the SASC building, turn left and take the elevator to the 3<sup>rd</sup> floor. Turn left , then right and go straight to Room SASC 351. This is the last room at the end of the hallway.