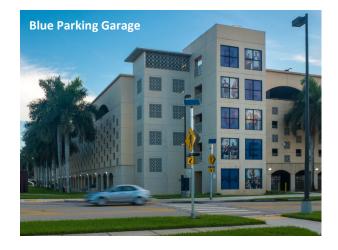

## Parking Information:

• Gold & Blue Parking Garages are located in front of the Marc Building and the Frost Art Museum (See pictures below)

# **DIRECTIONS TO FIU**

- Take the I-836 WEST
- Follow I-836 to the Florida Turnpike
- Take the Florida Turnpike South
- Take Florida Turnpike South to Exit 25/US-41East/SW 8th Street (a sign identifies FIU).
- Follow SW 8th Street until SW 107th Avenue
- Turn right at SW 107th Avenue
- Continue until SW 16th Street
- Turn right at SW 16th Street, FIU main entrance
- As you are entering the University from 16th street and 107th Avenue, you will come to a round about (circle) with a large red sculpture.
- Once in the roundabout, continue straight until the end of the street (where there are the Frost Art Museum and MARC buildings)
- You will see two parking garages: on your right the Gold Parking Garage (PG1), and on your left the Blue Parking Garage (PG2)
- Ask your driver to drop you off there (at the end of the street and between the gold and blue parking garages)
- Also check out campus map: <u>https://campusmaps.fiu.edu/index.html#/campus/MMC</u>