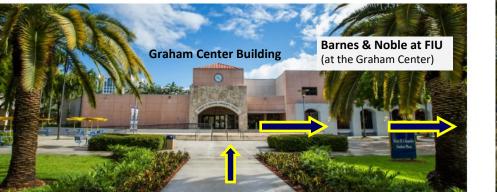

Building: Ernest R. Graham Center

---> To Student Academic Support Center (SASC) Entrance

Student Academic Support Center (SASC)

<u>Directions from Blue-Gold Parking Garages to Graham Center building – and to</u> <u>SASC building – Room: SASC 351 (3<sup>rd</sup> floor)</u>

- When you are at the end of the street and between the gold and blue parking garages, turn right, keep going straight until you reach the Ernest R. Graham Center Building (the building with the clock and the flag poles). You will see a clock at the entrance of the building. I will be waiting for you and we will walk to the Student Academic Support Building (SASC)
- Turn right and go straight to the Student Academic Support Building (SASC);
- When entering the SASC building, turn left and take the elevator to the 3<sup>rd</sup> floor. Turn left , then right and go straight to Room SASC 351. This is the last room at the end of the hallway.