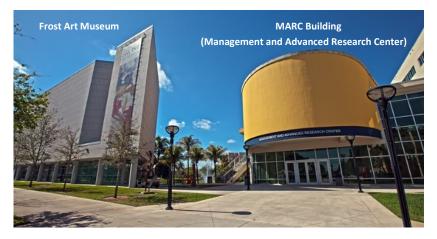

## Parking Information:

• Gold & Blue Parking Garages are located in front of the Marc Building and the Frost Art Museum (See pictures below)

# **DIRECTIONS TO FIU**

- Take the I-836 WEST
- Follow I-836 to the Florida Turnpike
- Take the Florida Turnpike South
- Take Florida Turnpike South to Exit 25/US-41East/SW 8th Street (a sign identifies FIU).
- Follow SW 8th Street until SW 107th Avenue
- Turn right at SW 107th Avenue
- Continue until SW 16th Street
- Turn right at SW 16th Street, FIU main entrance
- As you are entering the University from 16th street and 107th Avenue, you will come to a round about (circle) with a large red sculpture.
- Once in the roundabout, continue straight until the end of the street (where there are the Frost Art Museum and MARC buildings)
- You will see two parking garages: on your right the Gold Parking Garage (PG1), and on your left the Blue Parking Garage (PG2)
- Ask your driver to drop you off there (at the end of the street and between the gold and blue parking garages)
- Also check out campus map: <u>https://campusmaps.fiu.edu/index.html#/campus/MMC</u>