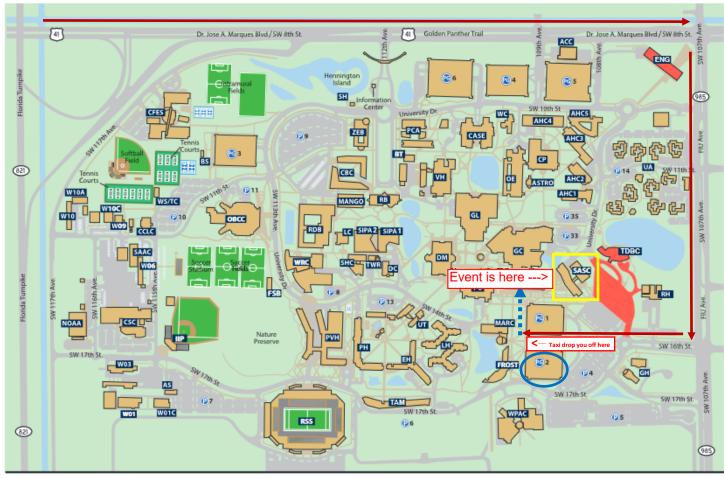

#### Key by Buildings

- Ambulatory Care Center ACC AHC1 Academic Health Center 1 AHC2 Academic Health Center 2
- AHC3 Academic Health Center 3
- AHC4 Academic Health Center 4
- AHC5 Academic Health Center 5 Digital Art Studio AS
- ASTRO Stocker Astroscience Center
- IIP Infinity Insurance Park
- BS Blke Shop
- BT Building Ten CASE Computing, Arts, Sciences and Education
- CBC College of Business Complex
- CCLC Children's Creative Learning Center CFES Carlos Finlay Elementary School
  - MARC

| DM             | Deuxierne Maison                                   |
|----------------|----------------------------------------------------|
| ENG            | Engineering Phase I                                |
| EH             | Everglades Hall                                    |
| FCS            | FIU Community Stadium                              |
| FROST          | Patricia & Phillip Frost Art Museum                |
| FSB            | Field Support building                             |
|                |                                                    |
| GC             | Ernest R. Graham Center                            |
| GC<br>GH       | Ernest R. Graham Center<br>Greek Housing           |
| GH<br>GL       |                                                    |
| GH             | Greek Housing                                      |
| GH<br>GL<br>LC | Greek Housing<br>Steven and Dorothea Green Library |

Chemistry & Physics

Duplicating Center

Campus Support Complex

CP

CSC DC

Opportunities Building Management and Advanced Research Center

NOAA National Hurricane Center OBCC Ocean Bank Convocation Center OE Owa Ehan PC Charles E. Perry Bidg. (Primera Casa) PCA Paul L. Cejas School of Architecture PG1 Gold Parking Garage Blue Parking Garage PG2 PG3 Panther Parking Garage Red Parking Garage PG4 PG5 PG5 Market Station PG6 Parking Garage 6 PH Panther Hall **PVH** Parkview Hall RB Ryder Business Building RDB Rafael Diaz-Balart Hall RH Ronald W. Reagan Presidential House

KEY 🔄 Buildings 🔤 Sidewalks 📃 Roadways 📃 Grassy Areas 📕 Athletic Fields 📃 Water 🔞 Parking Lots 🚳 Parking Garages 📕 Under Construction

RSS

SAAC

SAS

SH

SHC

ТАМ

TWR

TDBC

UA.

UT

VH

W01

- Riccardo Silva Stadium Student Athletic Academic Center Student Academic Success Center Solar House
- Student Health Center SIPA Steven J. Green School of International and Public Affairs
  - Tamlami Hali Tower/Veteran and Military Affairs
  - Trish & Dan Bell Chapel
  - University Apartments
  - University Towers Viertes Haus
- WRC Wellness and Recreation Center
  - West 1 Sculpture + Art
- Foundation W01C West 01C - Ceramics

- West 3 Key Control
- West 6 West 9 - Painting
- West 10 Drawing + MFA Studios
- W10 W10A ROTC - Reserve Officer
- Training Corps W10C Traller

W03

W06

W09

- Werthelm Conservatory WC
- WPAC Herbert and Nicole Wertheim Performing Arts Center
- WSTC Women's Softball/Tennis Center ZEB Sanford L. Zlff Family Education Building

| Address:  | Florida International University       |
|-----------|----------------------------------------|
|           | Modesto A. Maidique Campus             |
|           | 11200 SW 8th Street                    |
|           | Miami, FL 33199                        |
| Building: | Student Academic Support Center (SASC) |

Room: SASC 351 (3rd floor)

## Parking Information:

• Gold & Blue Parking Garages are located in front of the Marc Building and the Frost Art Museum (See pictures below)

# **DIRECTIONS TO FIU**

- Take the I-836 WEST
- Follow I-836 to the Florida Turnpike
- Take the Florida Turnpike South
- Take Florida Turnpike South to Exit 25/US-41East/SW 8th Street (a sign identifies FIU).
- Follow SW 8th Street until SW 107th Avenue
- Turn right at SW 107th Avenue
- Continue until SW 16th Street
- Turn right at SW 16th Street, FIU main entrance
- As you are entering the University from 16th street and 107th Avenue, you will come to a round about (circle) with a large red sculpture.
- Once in the roundabout, continue straight until the end of the street (where there are the Frost Art Museum and MARC buildings)
- You will see two parking garages: on your right the Gold Parking Garage (PG1), and on your left the Blue Parking Garage (PG2)
- Ask your driver to drop you off there (at the end of the street and between the gold and blue parking garages)
- Also check out campus map: <u>https://campusmaps.fiu.edu/index.html#/campus/MMC</u>

- When you are at the end of the street and between the gold and blue parking garages, turn right, keep going straight until you reach the Ernest R. Graham Center Building (the building with the clock and the flag poles). You will see a clock at the entrance of the building. I will be waiting for you and we will walk to the Student Academic Support Building (SASC)
- Turn right and go straight to the Student Academic Support Building (SASC);
- When entering the SASC building, turn left and take the elevator to the 3<sup>rd</sup> floor. Turn left , then right and go straight to Room SASC 351. This is the last room at the end of the hallway.